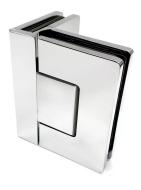

## 90 deg Amazon Glass 2 Glass Shower Hinge - Polished Chrome (Model: JHI404PC)

- The Shower Door Hinge has an adjustable closing position.
- Door Hinge screws are hidden, for uniform design appeal.
- Door Hinges come with gaskets to prevent glass damage.
- Suitable for 10mm to 12mm thick glass.
- Shower Door Hinge specifications:

- Material: Brass

- Finish: Polished Chrome

- Max Door width: 800 mm

- Max Door weight: 40 Kg

- Open 90° (inwards/outwards), with a

15° self-centering return function

- Closing angle adjustable for a perfect close