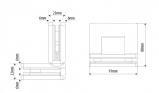

- Material: Brass

- Finish: Polished Chrome

- Max Door width: 800 mm

- Max Door weight: 40 Kg

- Open 90° (inwards/outwards), with a

15° self-centering return function

- Closing angle adjustable for a perfect close