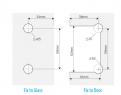

- Material: Brass

- Finish: Polished Chrome

- Max Door width: 800 mm

- Max Door weight: 40 Kg

- Open 90° (inwards/outwards), with a

15° self-centering return function

- Closing angle adjustable for a perfect close