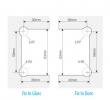

## 135 deg Amazon Glass 2 Glass Shower Hinge - Brushed Nickel ( Model: JHI402SC )

- The Shower Door Hinge has an adjustable closing position.
- Door Hinge screws are hidden, for uniform design appeal.
- Door Hinges come with gaskets to prevent glass damage.
- $\bullet$  Suitable for 10mm to 12mm thick glass.
- Shower Door Hinge specifications:
  - Material: Brass
  - Finish: Brushed Nickel (Satin

## Stainless Effect)

- Max Door width: 800 mm
- Max Door weight: 40 Kg
- Open 90° (inwards/outwards), with a