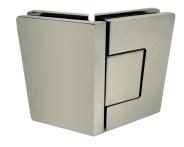

## 135 deg Amazon Glass 2 Glass Shower Hinge - Brushed Nickel ( Model: JHI402SC )

- The Shower Door Hinge has an adjustable closing position.
- Door Hinge screws are hidden, for uniform design appeal.
- Door Hinges come with gaskets to prevent glass damage.
- $\bullet$  Suitable for 10mm to 12mm thick glass.
- Shower Door Hinge specifications:
  - Material: Brass
  - Finish: Brushed Nickel (Satin

## Stainless Effect)

- Max Door width: 800 mm
- Max Door weight: 40 Kg
- Open 90° (inwards/outwards), with a

## 15° self-centering return function

- Closing angle adjustable for a perfect close

## Attributes:

Product Code: JHI402SC Unit Of Sale: Pair