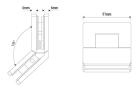

## 135 deg Amazon Glass 2 Glass Shower Hinge - Brushed Nickel ( Model: JHI402SC )

- The Shower Door Hinge has an adjustable closing position.
- Door Hinge screws are hidden, for uniform design appeal.
- Door Hinges come with gaskets to prevent glass damage.
- $\bullet$  Suitable for 10mm to 12mm thick glass.
- Shower Door Hinge specifications:
  - Material: Brass
  - Finish: Brushed Nickel (Satin

## Stainless Effect)

- Max Door width: 800 mm
- Max Door weight: 40 Kg
- Open 90° (inwards/outwards), with a

## 15° self-centering return function

- Closing angle adjustable for a perfect close