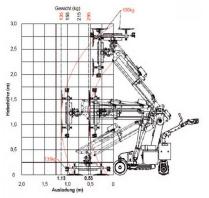

It is characterized by a small turning circle. With his slim chassis of 620m he can drive through every standard door.

- Lifting capacity: 295kg
- Lifting capacity with max. reach: 135kg
- Total weight: 492kg
- Total height: 1.320mm (1.550mm with the steering handle folded up)
- Total width: 620mm
- Total length: 2.410mm (with the steering handle folded up)
- Max. lifting height(vertical): 2.420mm
- Max. lifting height(overhead): 2.900mm
- Tilting of the suction system with a horizontal lifting arm: 99° to the front, 92° to the back
- Side shift: 50 mm in both directions
- Back wheel drive: 600Watt
- Charging Voltage: 230V
- Batteries: 24V/2x85Ah
- Rotation of the vacuum cross: 165° in both

directions.