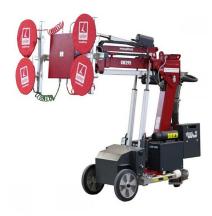

## 295kg Capacity Indoor Glassworker Glazing Robot (Model: T.GR.GW295)

The Glassworker GW 295 is the little brother of GW425 and GW625-2.

Due to its compact design it is perfectly suited for very narrow areas and still has a good boom range.

It is characterized by a small turning circle. With his slim chassis of 620m he can drive through every standard door.

- Lifting capacity: 295kg
- Lifting capacity with max. reach: 135kg
- Total weight: 492kg
- Total height: 1.320mm (1.550mm with the steering handle folded up)
- Total width: 620mm
- Total length: 2.410mm (with the steering handle folded up)
- Max. lifting height(vertical): 2.420mm
- Max. lifting height(overhead): 2.900mm
- Tilting of the suction system with a horizontal lifting arm: 99° to the front, 92° to the back
- Side shift: 50 mm in both directions
- Back wheel drive: 600Watt
- Charging Voltage: 230V
- Batteries: 24V/2x85Ah
- Rotation of the vacuum cross: 165° in both