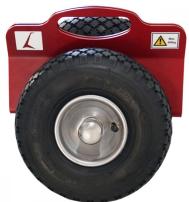

## Self Locking Glass & Window Dolly - 400kg Capacity - 0-100mm (Model: B0089A)

- This self-locking transport dolly is a simple solution to moving glass, drywall, doors, sheet metal and stone panels on site. A compact and easy-to-use device, its robust tyres can safely move sheets weighing up to 400kg across uneven ground.
- The popular dolly has an inner lining for extra protection when transporting glass, doors, and drywall panel between 0mm to 110mm thick. The Self Locking Transport Dolly includes a convenient carry handle and large non puncture wheels which makes it ideal for construction sites.
- Key features:
- Capacity: 400kg
- 110mm maximum sheet thickness.
- Puncture proof 260mm tyres.
- 400mm Long.
- 7.7kg Weight.
- Generous payload capacity compared to other transport dollys on the market.