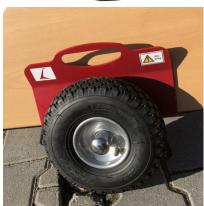

## Self Locking Glass & Window Dolly - 400kg Capacity - 0-100mm (Model: B0089A)

- This self-locking transport dolly is a simple solution to moving glass, drywall, doors, sheet metal and stone panels on site. A compact and easy-to-use device, its robust tyres can safely move sheets weighing up to 400kg across uneven ground.
- The popular dolly has an inner lining for extra protection when transporting glass, doors, and drywall panel between 0mm to 110mm thick. The Self Locking Transport Dolly includes a convenient carry handle and large non puncture wheels which makes it ideal for construction sites.
- Key features:
- Capacity: 400kg
- 110mm maximum sheet thickness.
- Puncture proof 260mm tyres.
- 400mm Long.
- 7.7kg Weight.
- Generous payload capacity compared to other transport dollys on the market.