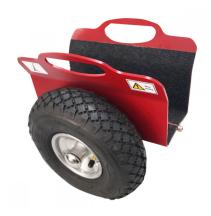

## Self Locking Glass & Window Dolly - 400kg Capacity - 0-100mm (Model: B0089A)

- This self-locking transport dolly is a simple solution to moving glass, drywall, doors, sheet metal and stone panels on site. A compact and easy-to-use device, its robust tyres can safely move sheets weighing up to 400kg across uneven ground.
- The popular dolly has an inner lining for extra protection when transporting glass, doors, and drywall panel between 0mm to 110mm thick. The Self Locking Transport Dolly includes a convenient carry handle and large non puncture wheels which makes it ideal for construction sites.
- Key features:
- Capacity: 400kg
- 110mm maximum sheet thickness.
- Puncture proof 260mm tyres.
- 400mm Long.
- 7.7kg Weight.
- Generous payload capacity compared to other transport dollys on the market.