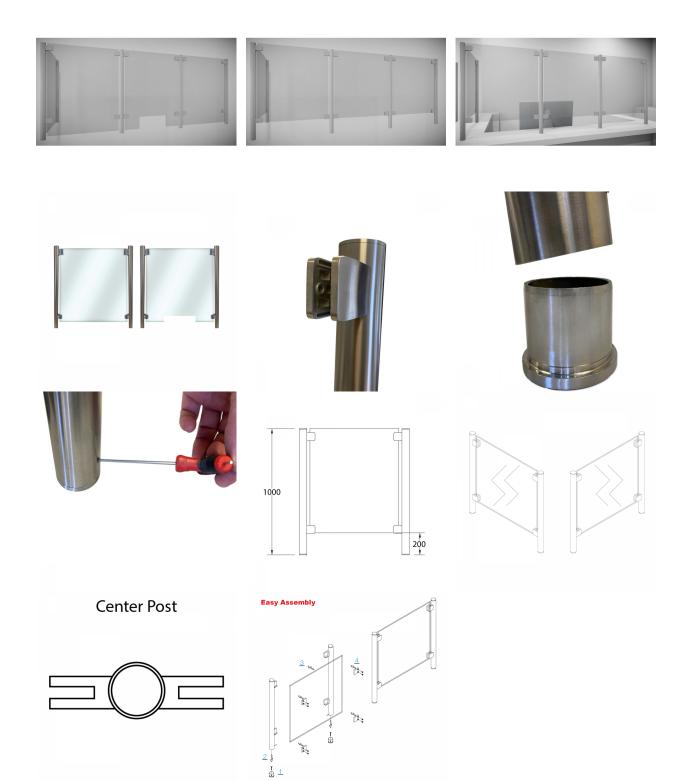

## SS Covid Counter Protection Post - Centre - 1000mm (Model: KSS.CP.1000.45.CENTRE )

Our counter post system is a fast and stylish way to provide safety screens to staff members. Very easily installed, these can be used to create a permanent safety screen for staff members without compromising on the quality of the display or fit out.

• Our counter posts are manufactured to the highest quality and in 316 grade stainless steel.

 $\bullet$  Can be used with glass, acrylic, polycarbonate, wood, metal etc.

- Easily installed in minutes.
- Left & Right interchangeable.

• Manufactured using high grade stainless steel for easy care, maintenance and sanitising

• Manufactured as standard at 1000mm high.

• Other angles, clamp positions and heights are available on request as all the posts are manufactured and fabricated in house.

• Suitable for material 5 - 10mm thick.