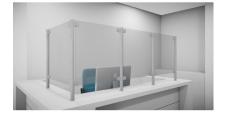

## SS Covid Counter Protection Post - Centre - 1000mm (Model: KSS.CP.1000.45.CENTRE )

Our counter post system is a fast and stylish way to provide safety screens to staff members. Very easily installed, these can be used to create a permanent safety screen for staff members without compromising on the quality of the display or fit out.

• Our counter posts are manufactured to the highest quality and in 316 grade stainless steel.

 $\bullet$  Can be used with glass, acrylic, polycarbonate, wood, metal etc.

- Easily installed in minutes.
- Left & Right interchangeable.

• Manufactured using high grade stainless steel for easy care, maintenance and sanitising

• Manufactured as standard at 1000mm high.

• Other angles, clamp positions and heights are available on request as all the posts are manufactured and fabricated in house.