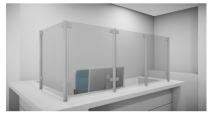

## SS Covid Counter Protection Post - Centre - 1000mm (Model: KSS.CP.1000.45.CENTRE )

Our counter post system is a fast and stylish way to provide safety screens to staff members. Very easily installed, these can be used to create a permanent safety screen for staff members without compromising on the quality of the display or fit out.

• Our counter posts are manufactured to the highest quality and in 316 grade stainless steel.

 $\bullet$  Can be used with glass, acrylic, polycarbonate, wood, metal etc.

- Easily installed in minutes.
- Left & Right interchangeable.

• Manufactured using high grade stainless steel for easy care, maintenance and sanitising

• Manufactured as standard at 1000mm high.

• Other angles, clamp positions and heights are available on request as all the posts are manufactured and fabricated in house.