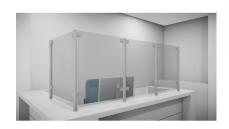

## SS Covid Counter Protection Post - End - 1000mm ( Model: KSS.CP.1000.52.END )

Our counter post system is a fast and stylish way to provide safety screens to staff members. Very easily installed, these can be used to create a permanent safety screen for staff members without compromising on the quality of the display or fit out.

- Our counter posts are manufactured to the highest quality and in 316 grade stainless steel.
- Optional anti slip shelf mounted in the bottom clamps make these an ideal solution if used for a serve through.
- Can be used with glass, acrylic, polycarbonate, wood, metal etc.
- Easily installed in minutes.
- Left & Right interchangeable
- Manufactured using high grade stainless steel for easy care, maintenance and sanitising
- Manufactured as standard at 1000mm high.
- Other angles, clamp positions and heights are available on request as all the posts are manufactured and fabricated in house.
- Suitable for material 8 12.76mm thick.