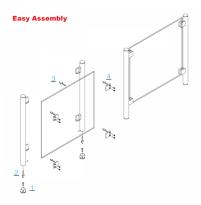

## SS Covid Counter Protection Post - End - 1000mm ( Model: KSS.CP.1000.52.END )

Our counter post system is a fast and stylish way to provide safety screens to staff members. Very easily installed, these can be used to create a permanent safety screen for staff members without compromising on the quality of the display or fit out.

- Our counter posts are manufactured to the highest quality and in 316 grade stainless steel.
- Optional anti slip shelf mounted in the bottom clamps make these an ideal solution if used for a serve through.
- Can be used with glass, acrylic, polycarbonate, wood, metal etc.
- Easily installed in minutes.
- Left & Right interchangeable
- Manufactured using high grade stainless steel for easy care, maintenance and sanitising
- Manufactured as standard at 1000mm high.
- Other angles, clamp positions and heights are available on request as all the posts are manufactured and fabricated in house.
- Suitable for material 8 12.76mm thick.