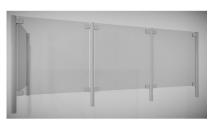

## SS Covid Counter Protection Post - End - 1000mm ( Model: KSS.CP.1000.52.END )

Our counter post system is a fast and stylish way to provide safety screens to staff members. Very easily installed, these can be used to create a permanent safety screen for staff members without compromising on the quality of the display or fit out.

- Our counter posts are manufactured to the highest quality and in 316 grade stainless steel.
- Optional anti slip shelf mounted in the bottom clamps make these an ideal solution if used for a serve through.
- Can be used with glass, acrylic, polycarbonate, wood, metal etc.
- Easily installed in minutes.
- Left & Right interchangeable
- Manufactured using high grade stainless steel for easy care, maintenance and sanitising
- Manufactured as standard at 1000mm high.
- Other angles, clamp positions and heights are available on request as all the posts are manufactured and fabricated in house.
- Suitable for material 8 12.76mm thick.