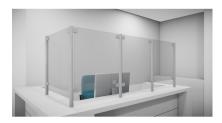

## SS Covid Counter Protection Post - End - 1000mm ( Model: KSS.CP.1000.52.END )

Our counter post system is a fast and stylish way to provide safety screens to staff members. Very easily installed, these can be used to create a permanent safety screen for staff members without compromising on the quality of the display or fit out.

- Our counter posts are manufactured to the highest quality and in 316 grade stainless steel.
- Optional anti slip shelf mounted in the bottom clamps make these an ideal solution if used for a serve through.
- Can be used with glass, acrylic, polycarbonate, wood, metal etc.
- Easily installed in minutes.
- Left & Right interchangeable
- Manufactured using high grade stainless steel for easy care, maintenance and sanitising
- Manufactured as standard at 1000mm high.
- Other angles, clamp positions and heights are available on request as all the posts are manufactured and fabricated in house.
- Suitable for material 8 12.76mm thick.