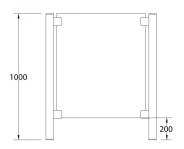

- Our counter posts are manufactured to the highest quality and in 316 grade stainless steel.
- Optional anti slip shelf mounted in the bottom clamps make these an ideal solution if used for a serve through.
- Can be used with glass, acrylic, polycarbonate, wood, metal etc.
- Easily installed in minutes.
- Left & Right interchangeable
- Manufactured using high grade stainless steel for easy care, maintenance and sanitising
- Manufactured as standard at 1000mm high.
- Other angles, clamp positions and heights are available on request as all the posts are manufactured and fabricated in house.
- Suitable for material 8 12.76mm thick.