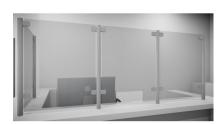

## SS Covid Counter Protection Post - End - 1000mm ( Model: KSS.CP.1000.52.END )

Our counter post system is a fast and stylish way to provide safety screens to staff members. Very easily installed, these can be used to create a permanent safety screen for staff members without compromising on the quality of the display or fit out.

- Our counter posts are manufactured to the highest quality and in 316 grade stainless steel.
- Optional anti slip shelf mounted in the bottom clamps make these an ideal solution if used for a serve through.
- Can be used with glass, acrylic, polycarbonate, wood, metal etc.
- Easily installed in minutes.
- Left & Right interchangeable
- Manufactured using high grade stainless steel for easy care, maintenance and sanitising
- Manufactured as standard at 1000mm high.
- Other angles, clamp positions and heights are available on request as all the posts are manufactured and fabricated in house.
- Suitable for material 8 12.76mm thick.