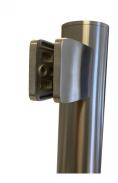

## SS Covid Counter Protection Post - End - 1000mm ( Model: KSS.CP.1000.52.END )

Our counter post system is a fast and stylish way to provide safety screens to staff members. Very easily installed, these can be used to create a permanent safety screen for staff members without compromising on the quality of the display or fit out.

- Our counter posts are manufactured to the highest quality and in 316 grade stainless steel.
- Optional anti slip shelf mounted in the bottom clamps make these an ideal solution if used for a serve through.
- Can be used with glass, acrylic, polycarbonate, wood, metal etc.
- Easily installed in minutes.
- Left & Right interchangeable
- Manufactured using high grade stainless steel for easy care, maintenance and sanitising
- Manufactured as standard at 1000mm high.
- Other angles, clamp positions and heights are available on request as all the posts are manufactured and fabricated in house.
- Suitable for material 8 12.76mm thick.