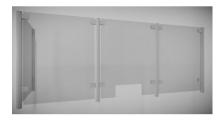

## SS Covid Counter Protection Post - End - 1000mm ( Model: KSS.CP.1000.52.END )

Our counter post system is a fast and stylish way to provide safety screens to staff members. Very easily installed, these can be used to create a permanent safety screen for staff members without compromising on the quality of the display or fit out.

- Our counter posts are manufactured to the highest quality and in 316 grade stainless steel.
- Optional anti slip shelf mounted in the bottom clamps make these an ideal solution if used for a serve through.
- Can be used with glass, acrylic, polycarbonate, wood, metal etc.
- Easily installed in minutes.
- Left & Right interchangeable
- Manufactured using high grade stainless steel for easy care, maintenance and sanitising
- Manufactured as standard at 1000mm high.
- Other angles, clamp positions and heights are available on request as all the posts are manufactured and fabricated in house.
- Suitable for material 8 12.76mm thick.