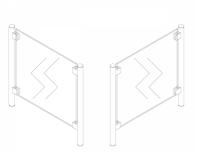

## SS Covid Counter Protection Post - End - 1000mm ( Model: KSS.CP.1000.52.END )

Our counter post system is a fast and stylish way to provide safety screens to staff members. Very easily installed, these can be used to create a permanent safety screen for staff members without compromising on the quality of the display or fit out.

- Our counter posts are manufactured to the highest quality and in 316 grade stainless steel.
- Optional anti slip shelf mounted in the bottom clamps make these an ideal solution if used for a serve through.
- Can be used with glass, acrylic, polycarbonate, wood, metal etc.
- Easily installed in minutes.
- Left & Right interchangeable
- Manufactured using high grade stainless steel for easy care, maintenance and sanitising
- Manufactured as standard at 1000mm high.
- Other angles, clamp positions and heights are available on request as all the posts are manufactured and fabricated in house.
- Suitable for material 8 12.76mm thick.