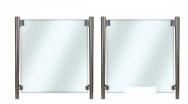

## SS Covid Counter Protection Post - End - 1000mm ( Model: KSS.CP.1000.52.END )

Our counter post system is a fast and stylish way to provide safety screens to staff members. Very easily installed, these can be used to create a permanent safety screen for staff members without compromising on the quality of the display or fit out.

- Our counter posts are manufactured to the highest quality and in 316 grade stainless steel.
- Optional anti slip shelf mounted in the bottom clamps make these an ideal solution if used for a serve through.
- Can be used with glass, acrylic, polycarbonate, wood, metal etc.
- Easily installed in minutes.
- Left & Right interchangeable
- Manufactured using high grade stainless steel for easy care, maintenance and sanitising
- Manufactured as standard at 1000mm high.
- Other angles, clamp positions and heights are available on request as all the posts are manufactured and fabricated in house.
- Suitable for material 8 12.76mm thick.