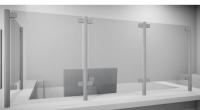

## SS Covid Counter Protection Post - End - 1000mm ( Model: KSS.CP.1000.52.END )

Our counter post system is a fast and stylish way to provide safety screens to staff members. Very easily installed, these can be used to create a permanent safety screen for staff members without compromising on the quality of the display or fit out.

- Our counter posts are manufactured to the highest quality and in 316 grade stainless steel.
- Optional anti slip shelf mounted in the bottom clamps make these an ideal solution if used for a serve through.
- Can be used with glass, acrylic, polycarbonate, wood, metal etc.
- Easily installed in minutes.
- Left & Right interchangeable
- Manufactured using high grade stainless steel for easy care, maintenance and sanitising
- Manufactured as standard at 1000mm high.
- Other angles, clamp positions and heights are available on request as all the posts are manufactured and fabricated in house.
- Suitable for material 8 12.76mm thick.