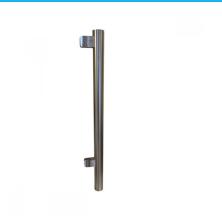

## SS Covid Counter Protection Post - End - 1000mm ( Model: KSS.CP.1000.52.END )

Our counter post system is a fast and stylish way to provide safety screens to staff members. Very easily installed, these can be used to create a permanent safety screen for staff members without compromising on the quality of the display or fit out.

- Our counter posts are manufactured to the highest quality and in 316 grade stainless steel.
- Optional anti slip shelf mounted in the bottom clamps make these an ideal solution if used for a serve through.
- Can be used with glass, acrylic, polycarbonate, wood, metal etc.
- Easily installed in minutes.
- Left & Right interchangeable
- Manufactured using high grade stainless steel for easy care, maintenance and sanitising
- Manufactured as standard at 1000mm high.
- Other angles, clamp positions and heights are available on request as all the posts are manufactured and fabricated in house.
- Suitable for material 8 12.76mm thick.