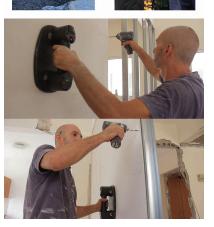

## GRABO Plus Battery Vacuum Lifter With Gauge and Bag - 170kg (Model: B0007A)

• Grabo 170kg Capacity with Glass and other air tight, smooth surfaces.

• Adheres to rough surfaces, where traditional suction cups are only capable of creating a good seal with flat, clean and airtight surfaces such as glass.