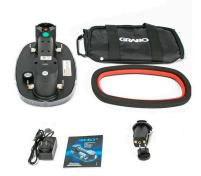

• Supplied with one battery and a robust carrying bag included as standard.

• The maximum surface roughness which Grabo can attach to depends on the exact *Profile roughness parameters* (The geometry of peaks and valleys in the material), and is generally limited to an amplitude of about 2.5mm (0.1 inch).

## Attributes:

Product Code: B0007A Unit Of Sale: Each

| Model                     | GRABO Plus (B0007A)                                        | CD400    |
|---------------------------|------------------------------------------------------------|----------|
| Gauge type                | Analogue (PSI, bar)                                        | GRABO    |
| Green switch type         | Manual on/off                                              |          |
| Handle type               | Standard (45mm Ø)                                          | <b>2</b> |
| Rated power               | 16W                                                        | 2-1.0    |
| Charger input voltage     | 100-240VAC 50/60Hz                                         | P.4      |
| Battery charging time     | ~2hrs                                                      |          |
| Non-stop running time     | 90min                                                      |          |
| Battery                   | 14.8VDC 2600mAh Li-ion                                     |          |
| Battery stand by          | 30 days                                                    |          |
| Pump service life         | 100,000+ on/off cycles / 800+ hrs continuous action        |          |
| Rated air flow            | 0.7ctm (20 L/min)                                          |          |
| Maximum vacuum rate       | 11.6PSI (0.8 Bar, 80kPa)                                   |          |
| Maximum lifting capacity  | 170kg                                                      |          |
| Working temperature       | 0° ~60°C                                                   |          |
| Kit contents              | 1 x seal, 1 x battery, 1 x charger, 1 x fabric bag         |          |
| Warranty                  | 1 year warranty as outlined on www.thegrabo.co.uk/warranty |          |
| Net weight (with battery) | 1.6kg                                                      |          |
| Dimensions (LXWXH)        | 297 x 181 x 121mm                                          |          |