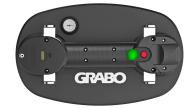

## Attributes:

Product Code: B0007A Unit Of Sale: Each

| Model                     | GRABO Plus (B0007A)                                        | CD400    |
|---------------------------|------------------------------------------------------------|----------|
| Gauge type                | Analogue (PSI, bar)                                        | GRABO    |
| Green switch type         | Manual on/off                                              |          |
| Handle type               | Standard (45mm Ø)                                          | <b>2</b> |
| Rated power               | 16W                                                        | 2-1.0    |
| Charger input voltage     | 100-240VAC 50/60Hz                                         | P.4      |
| Battery charging time     | ~2hrs                                                      |          |
| Non-stop running time     | 90min                                                      |          |
| Battery                   | 14.8VDC 2600mAh Li-ion                                     |          |
| Battery stand by          | 30 days                                                    |          |
| Pump service life         | 100,000+ on/off cycles / 800+ hrs continuous action        |          |
| Rated air flow            | 0.7ctm (20 L/min)                                          |          |
| Maximum vacuum rate       | 11.6PSI (0.8 Bar, 80kPa)                                   |          |
| Maximum lifting capacity  | 170kg                                                      |          |
| Working temperature       | 0° ~60°C                                                   |          |
| Kit contents              | 1 x seal, 1 x battery, 1 x charger, 1 x fabric bag         |          |
| Warranty                  | 1 year warranty as outlined on www.thegrabo.co.uk/warranty |          |
| Net weight (with battery) | 1.6kg                                                      |          |
| Dimensions (LXWXH)        | 297 x 181 x 121mm                                          |          |