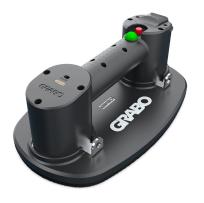

## GRABO Plus Battery Vacuum Lifter With Gauge and Bag - 170kg (Model: B0007A)

• Grabo 170kg Capacity with Glass and other air tight, smooth surfaces.

• Adheres to rough surfaces, where traditional suction cups are only capable of creating a good seal with flat, clean and airtight surfaces such as glass.

• Supplied with one battery and a robust carrying bag included as standard.

• The maximum surface roughness which Grabo can attach to depends on the exact *Profile roughness parameters* (The geometry of peaks and valleys in the material), and is generally limited to an amplitude of about 2.5mm (0.1 inch).