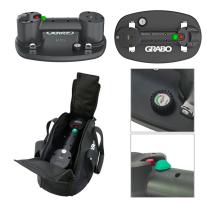

• Supplied with one battery and a robust carrying bag included as standard.

• The maximum surface roughness which Grabo can attach to depends on the exact *Profile roughness parameters* (The geometry of peaks and valleys in the material), and is generally limited to an amplitude of about 2.5mm (0.1 inch).

## Attributes:

Product Code: B0007A Unit Of Sale: Each

| Model                     | GRABO Plus (B0007A)                                        | CD400    |
|---------------------------|------------------------------------------------------------|----------|
| Gauge type                | Analogue (PSI, bar)                                        | GRABO    |
| Green switch type         | Manual on/off                                              |          |
| Handle type               | Standard (45mm Ø)                                          | <b>2</b> |
| Rated power               | 16W                                                        | 2-1.0    |
| Charger input voltage     | 100-240VAC 50/60Hz                                         | P.4      |
| Battery charging time     | ~2hrs                                                      |          |
| Non-stop running time     | 90min                                                      |          |
| Battery                   | 14.8VDC 2600mAh Li-ion                                     |          |
| Battery stand by          | 30 days                                                    |          |
| Pump service life         | 100,000+ on/off cycles / 800+ hrs continuous action        |          |
| Rated air flow            | 0.7ctm (20 L/min)                                          |          |
| Maximum vacuum rate       | 11.6PSI (0.8 Bar, 80kPa)                                   |          |
| Maximum lifting capacity  | 170kg                                                      |          |
| Working temperature       | 0° ~60°C                                                   |          |
| Kit contents              | 1 x seal, 1 x battery, 1 x charger, 1 x fabric bag         |          |
| Warranty                  | 1 year warranty as outlined on www.thegrabo.co.uk/warranty |          |
| Net weight (with battery) | 1.6kg                                                      |          |
| Dimensions (LXWXH)        | 297 x 181 x 121mm                                          |          |