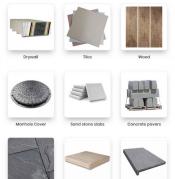

• This capability allows Grabo to create a seal with the majority of patterned tiles, pavers and construction materials such as drywall slabs, concrete slabs.