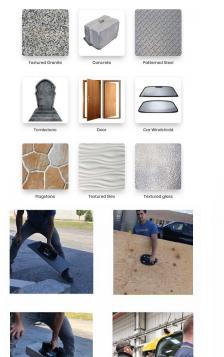

• Supplied with one battery and a robust carrying bag included as standard.

• The maximum surface roughness which Grabo can attach to depends on the exact *Profile roughness parameters* (The geometry of peaks and valleys in the material), and is generally limited to an amplitude of about 2.5mm (0.1 inch).

• This capability allows Grabo to create a seal with the majority of patterned tiles, pavers and construction materials such as drywall slabs, concrete slabs.