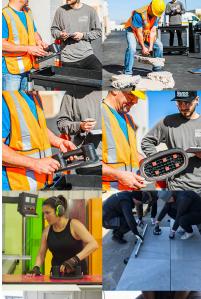

## GRABO Plus Battery Vacuum Lifter With Gauge and Bag - 170kg (Model: B0007A)

• Grabo 170kg Capacity with Glass and other air tight, smooth surfaces.

• Adheres to rough surfaces, where traditional suction cups are only capable of creating a good seal with flat, clean and airtight surfaces such as glass.

• This capability allows Grabo to create a seal with the majority of patterned tiles, pavers and construction materials such as drywall slabs, concrete slabs.