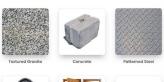

• Supplied with one battery and charger as standard

• The maximum surface roughness which Grabo can attach to depends on the exact *Profile roughness parameters* (The geometry of peaks and valleys in the material), and is generally limited to an amplitude of about 2.5mm (0.1 inch).

• This capability allows Grabo to create a seal with the majority of patterned tiles, pavers and construction materias such as drywall, plasterboard, slabs, tiles etc.

Attributes: Product Code: B0007 Unit Of Sale: Each