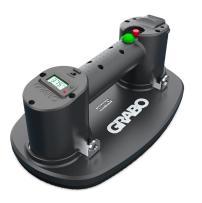

## GRABO PRO Battery Vacuum Lifter With Gauge and Bag - 170kg (Model: B0007)

• Grabo has 170kg Capacity with Glass and other air tight, smooth surfaces.

• The pro features a new digital vacuum gauge for increased safety.

Automatically turns off when the sufficient vacuum level is reached and on if the vacuum level drops.

• Grabo adheres to rough surfaces, where traditional suction cups are only capable of creating a good seal with flat, clean and airtight surfaces such as glass.