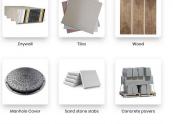

• This capability allows Grabo to create a seal with the majority of patterned tiles, pavers and construction materias such as drywall, plasterboard, slabs, tiles etc.

Attributes: Product Code: B0007 Unit Of Sale: Each