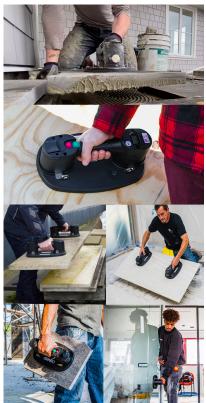

## GRABO PRO Battery Vacuum Lifter With Gauge and Bag - 170kg (Model: B0007)

• Grabo has 170kg Capacity with Glass and other air tight, smooth surfaces.

• The pro features a new digital vacuum gauge for increased safety.

Automatically turns off when the sufficient vacuum level is reached and on if the vacuum level drops.

• Grabo adheres to rough surfaces, where traditional suction cups are only capable of creating a good seal with flat, clean and airtight surfaces such as glass.

• Supplied with one battery and charger as standard

• The maximum surface roughness which Grabo can attach to depends on the exact *Profile roughness parameters* (The geometry of peaks and valleys in the material), and is generally limited to an amplitude of about 2.5mm (0.1 inch).

• This capability allows Grabo to create a seal with the majority of patterned tiles, pavers and construction materias such as drywall, plasterboard, slabs, tiles etc.

Attributes: Product Code: B0007 Unit Of Sale: Each