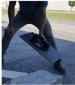

## GRABO PRO Battery Vacuum Lifter With Gauge and Bag - 170kg (Model: B0007)

• Grabo has 170kg Capacity with Glass and other air tight, smooth surfaces.

• The pro features a new digital vacuum gauge for increased safety.

Automatically turns off when the sufficient vacuum level is reached and on if the vacuum level drops.

• Grabo adheres to rough surfaces, where traditional suction cups are only capable of creating a good seal with flat, clean and airtight surfaces such as glass.