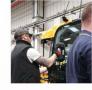

## GRABO PRO Battery Vacuum Lifter With Gauge and Bag - 170kg (Model: B0007)

• Grabo has 170kg Capacity with Glass and other air tight, smooth surfaces.

• The pro features a new digital vacuum gauge for increased safety.