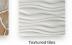

• Supplied with one battery and charger as standard

• The maximum surface roughness which Grabo can attach to depends on the exact *Profile roughness parameters* (The geometry of peaks and valleys in the material), and is generally limited to an amplitude of about 2.5mm (0.1 inch).

• This capability allows Grabo to create a seal with the majority of patterned tiles, pavers and construction materias such as drywall, plasterboard, slabs, tiles etc.

Attributes: Product Code: B0007 Unit Of Sale: Each