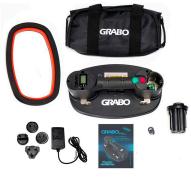

## GRABO PRO Battery Vacuum Lifter With Gauge and Bag - 170kg (Model: B0007)

• Grabo has 170kg Capacity with Glass and other air tight, smooth surfaces.

• The pro features a new digital vacuum gauge for increased safety.

Automatically turns off when the sufficient vacuum level is reached and on if the vacuum level drops.

• Grabo adheres to rough surfaces, where traditional suction cups are only capable of creating a good seal with flat, clean and airtight surfaces such as glass.

• Supplied with one battery and charger as standard

• The maximum surface roughness which Grabo can attach to depends on the exact *Profile roughness parameters* (The geometry of peaks and valleys in the material), and is generally limited to an amplitude of about 2.5mm (0.1 inch).

• This capability allows Grabo to create a seal with the majority of patterned tiles, pavers and construction materias such as drywall, plasterboard, slabs, tiles etc.

Attributes: Product Code: B0007 Unit Of Sale: Each