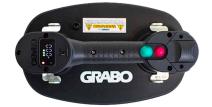

## GRABO PRO Battery Vacuum Lifter With Gauge and Bag - 170kg (Model: B0007)

• Grabo has 170kg Capacity with Glass and other air tight, smooth surfaces.

• The pro features a new digital vacuum gauge for increased safety.

Automatically turns off when the sufficient vacuum level is reached and on if the vacuum level drops.

• Grabo adheres to rough surfaces, where traditional suction cups are only capable of creating a good seal with flat, clean and airtight surfaces such as glass.