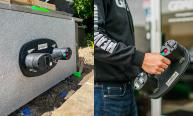

## GRABO PRO Battery Vacuum Lifter With Gauge and Bag - 170kg (Model: B0007)

• Grabo has 170kg Capacity with Glass and other air tight, smooth surfaces.

• The pro features a new digital vacuum gauge for increased safety.

Automatically turns off when the sufficient vacuum level is reached and on if the vacuum level drops.

• Grabo adheres to rough surfaces, where traditional suction cups are only capable of creating a good seal with flat, clean and airtight surfaces such as glass.