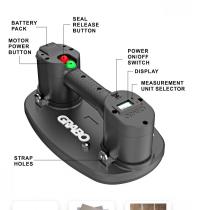

## GRABO PRO Battery Vacuum Lifter With Gauge and Bag - 170kg (Model: B0007)

• Grabo has 170kg Capacity with Glass and other air tight, smooth surfaces.

• The pro features a new digital vacuum gauge for increased safety.

Automatically turns off when the sufficient vacuum level is reached and on if the vacuum level drops.

• Grabo adheres to rough surfaces, where traditional suction cups are only capable of creating a good seal with flat, clean and airtight surfaces such as glass.

• Supplied with one battery and charger as standard

• The maximum surface roughness which Grabo can attach to depends on the exact *Profile roughness parameters* (The geometry of peaks and valleys in the material), and is generally limited to an amplitude of about 2.5mm (0.1 inch).