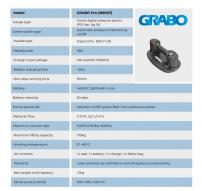

## GRABO PRO Battery Vacuum Lifter With Gauge and Bag - 170kg (Model: B0007)

• Grabo has 170kg Capacity with Glass and other air tight, smooth surfaces.

• The pro features a new digital vacuum gauge for increased safety.

• Supplied with one battery and charger as standard

• The maximum surface roughness which Grabo can attach to depends on the exact *Profile roughness parameters* (The geometry of peaks and valleys in the material), and is generally limited to an amplitude of about 2.5mm (0.1 inch).

• This capability allows Grabo to create a seal with the majority of patterned tiles, pavers and construction materias such as drywall, plasterboard, slabs, tiles etc.

Attributes: Product Code: B0007 Unit Of Sale: Each