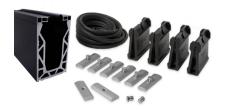

## 19mm Glass Crystal-View Black - 3 Metre Surface Mounted Kit (Model: KCVSUKIT.019.BK)

- Complete 3 Metres of surface mounted Crystal View System, which includes:
- 3 metres of base channel
- 6 metres of gasket
- 2 x 3 metres of top seal
- 24 clamp bars & bolts
- 12 glass clamps
- No need for additional cladding as the profile is supplied in a brushed black finish. Available for 12mm to 21.5mm thick glass and up to 1100mm high. Supplied in 3 metre lengths.
- Fixings to structure not included. Endcaps, dowels and spanners sold separately.
- Very easily installed due to the simple clamping mechanism and the ability to so easily plumb the glass. Easily the most popular system on the market for installers.