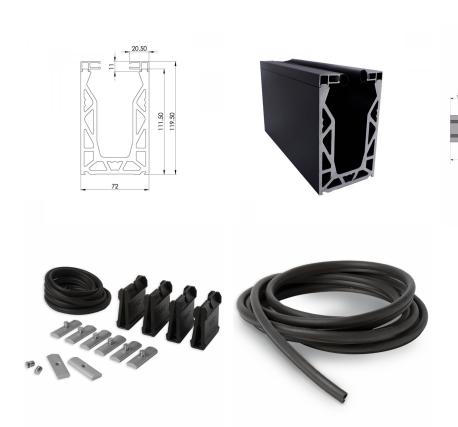

## 19mm Glass Crystal-View Black - 3 Metre Surface Mounted Kit (Model: KCVSUKIT.019.BK)

- Complete 3 Metres of surface mounted Crystal View System, which includes:
- 3 metres of base channel
- 6 metres of gasket
- 2 x 3 metres of top seal
- 24 clamp bars & bolts
- 12 glass clamps
- No need for additional cladding as the profile is supplied in a brushed black finish. Available for 12mm to 21.5mm thick glass and up to 1100mm high. Supplied in 3 metre lengths.
- Fixings to structure not included. Endcaps, dowels and spanners sold separately.
- Very easily installed due to the simple clamping mechanism and the ability to so easily plumb the glass. Easily the most popular system on the market for installers.