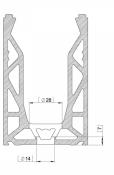

## 19mm Glass Crystal-View Black - 3 Metre Surface Mounted Kit (Model: KCVSUKIT.019.BK)

- Complete 3 Metres of surface mounted Crystal View System, which includes:
- 3 metres of base channel
- 6 metres of gasket
- 2 x 3 metres of top seal
- 24 clamp bars & bolts
- 12 glass clamps
- No need for additional cladding as the profile is supplied in a brushed black finish. Available for 12mm to 21.5mm thick glass and up to 1100mm high. Supplied in 3 metre lengths.
- Fixings to structure not included. Endcaps, dowels and spanners sold separately.
- Very easily installed due to the simple clamping mechanism and the ability to so easily plumb the glass. Easily the most popular system on the market for installers.