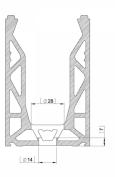

## 17.5mm Glass Crystal-View Black- 3 Metre Surface Mounted Kit ( Model: KCVSUKIT.017.BK )

- Complete 3 Metres of surface mounted Crystal View System, which includes:
- 3 metres of base channel
- 6 metres of gasket
- 2 x 3 metres of top seal
- 24 clamp bars & bolts
- 12 glass clamps
- No need for additional cladding as the profile is supplied in a brushed black finish. Available for 12mm to 21.5mm thick glass and up to 1100mm high. Supplied in 3 metre lengths.
- Fixings to structure not included. Endcaps, dowels and spanners sold separately.
- Very easily installed due to the simple clamping mechanism and the ability to so easily plumb the glass. Easily the most popular system on the market for installers.