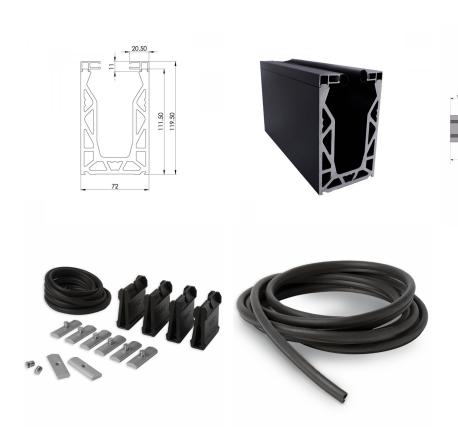

## 17.5mm Glass Crystal-View Black- 3 Metre Surface Mounted Kit ( Model: KCVSUKIT.017.BK )

- Complete 3 Metres of surface mounted Crystal View System, which includes:
- 3 metres of base channel
- 6 metres of gasket
- 2 x 3 metres of top seal
- 24 clamp bars & bolts
- 12 glass clamps
- No need for additional cladding as the profile is supplied in a brushed black finish. Available for 12mm to 21.5mm thick glass and up to 1100mm high. Supplied in 3 metre lengths.
- Fixings to structure not included. Endcaps, dowels and spanners sold separately.
- Very easily installed due to the simple clamping mechanism and the ability to so easily plumb the glass. Easily the most popular system on the market for installers.