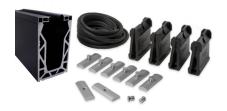

## 17.5mm Glass Crystal-View Black- 3 Metre Surface Mounted Kit ( Model: KCVSUKIT.017.BK )

- Complete 3 Metres of surface mounted Crystal View System, which includes:
- 3 metres of base channel
- 6 metres of gasket
- 2 x 3 metres of top seal
- 24 clamp bars & bolts
- 12 glass clamps
- No need for additional cladding as the profile is supplied in a brushed black finish. Available for 12mm to 21.5mm thick glass and up to 1100mm high. Supplied in 3 metre lengths.
- Fixings to structure not included. Endcaps, dowels and spanners sold separately.
- Very easily installed due to the simple clamping mechanism and the ability to so easily plumb the glass. Easily the most popular system on the market for installers.