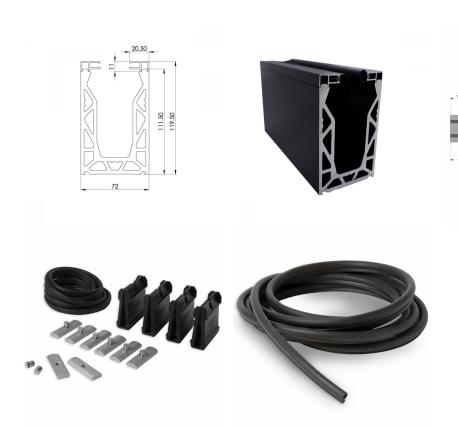

## 15mm Glass Crystal-View Black - 3 Metre Surface Mounted Kit (Model: KCVSUKIT.015.BK)

- Complete 3 Metres of surface mounted Crystal View System, which includes:
- 3 metres of base channel
- 6 metres of gasket
- 2 x 3 metres of top seal
- 24 clamp bars & bolts
- 12 glass clamps
- No need for additional cladding as the profile is supplied in a brushed black finish. Available for 12mm to 21.5mm thick glass and up to 1100mm high. Supplied in 3 metre lengths.
- Fixings to structure not included. Endcaps, dowels and spanners sold separately.
- Very easily installed due to the simple clamping mechanism and the ability to so easily plumb the glass. Easily the most popular system on the market for installers.