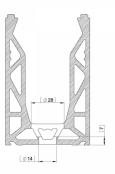

## 15mm Glass Crystal-View Black - 3 Metre Surface Mounted Kit (Model: KCVSUKIT.015.BK)

- Complete 3 Metres of surface mounted Crystal View System, which includes:
- 3 metres of base channel
- 6 metres of gasket
- 2 x 3 metres of top seal
- 24 clamp bars & bolts
- 12 glass clamps
- No need for additional cladding as the profile is supplied in a brushed black finish. Available for 12mm to 21.5mm thick glass and up to 1100mm high. Supplied in 3 metre lengths.
- Fixings to structure not included. Endcaps, dowels and spanners sold separately.
- Very easily installed due to the simple clamping mechanism and the ability to so easily plumb the glass. Easily the most popular system on the market for installers.