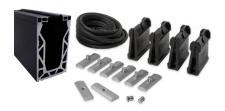

## 15mm Glass Crystal-View Black - 3 Metre Surface Mounted Kit (Model: KCVSUKIT.015.BK)

- Complete 3 Metres of surface mounted Crystal View System, which includes:
- 3 metres of base channel
- 6 metres of gasket
- 2 x 3 metres of top seal
- 24 clamp bars & bolts
- 12 glass clamps
- No need for additional cladding as the profile is supplied in a brushed black finish. Available for 12mm to 21.5mm thick glass and up to 1100mm high. Supplied in 3 metre lengths.
- Fixings to structure not included. Endcaps, dowels and spanners sold separately.
- Very easily installed due to the simple clamping mechanism and the ability to so easily plumb the glass. Easily the most popular system on the market for installers.