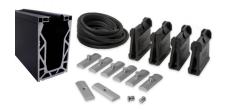

## 13.5mm Glass Crystal-View Black- 3 Metre Surface Mounted Kit ( Model: KCVSUKIT.013.BK )

- Complete 3 Metres of surface mounted Crystal View System, which includes:
- 3 metres of base channel
- 6 metres of gasket
- 2 x 3 metres of top seal
- 24 clamp bars & bolts
- 12 glass clamps
- No need for additional cladding as the profile is supplied in a brushed black finish. Available for 12mm to 21.5mm thick glass and up to 1100mm high. Supplied in 3 metre lengths.
- Fixings to structure not included. Endcaps, dowels and spanners sold separately.
- Very easily installed due to the simple clamping mechanism and the ability to so easily plumb the glass. Easily the most popular system on the market for installers.