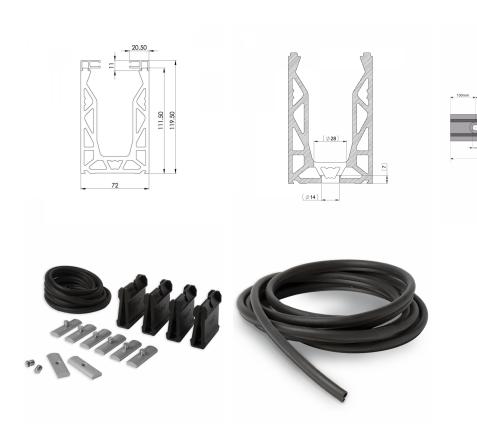

## 13.5mm Glass Crystal-View Black- 3 Metre Surface Mounted Kit ( Model: KCVSUKIT.013.BK )

- Complete 3 Metres of surface mounted Crystal View System, which includes:
- 3 metres of base channel
- 6 metres of gasket
- 2 x 3 metres of top seal
- 24 clamp bars & bolts
- 12 glass clamps
- No need for additional cladding as the profile is supplied in a brushed black finish. Available for 12mm to 21.5mm thick glass and up to 1100mm high. Supplied in 3 metre lengths.
- Fixings to structure not included. Endcaps, dowels and spanners sold separately.
- Very easily installed due to the simple clamping mechanism and the ability to so easily plumb the glass. Easily the most popular system on the market for installers.