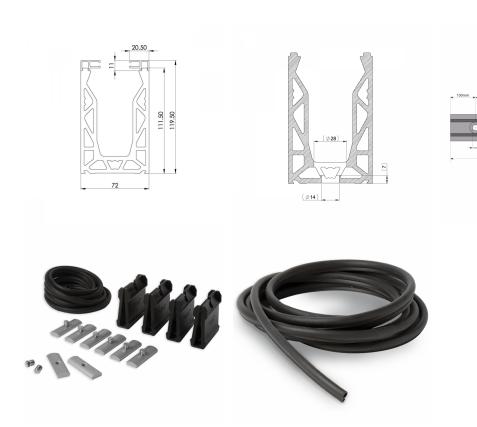

## 12mm Glass Crystal-View Black - 3 Metre Surface Mounted Kit (Model: KCVSUKIT.012.BK)

- Complete 3 Metres of surface mounted Crystal View System, which includes:
- 3 metres of base channel
- 6 metres of gasket
- 2 x 3 metres of top seal
- 24 clamp bars & bolts
- 12 glass clamps
- No need for additional cladding as the profile is supplied in a brushed black finish. Available for 12mm to 21.5mm thick glass and up to 1100mm high. Supplied in 3 metre lengths.
- Fixings to structure not included. Endcaps, dowels and spanners sold separately.
- Very easily installed due to the simple clamping mechanism and the ability to so easily plumb the glass. Easily the most popular system on the market for installers.