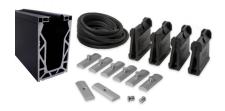

## 12mm Glass Crystal-View Black - 3 Metre Surface Mounted Kit (Model: KCVSUKIT.012.BK)

- Complete 3 Metres of surface mounted Crystal View System, which includes:
- 3 metres of base channel
- 6 metres of gasket
- 2 x 3 metres of top seal
- 24 clamp bars & bolts
- 12 glass clamps
- No need for additional cladding as the profile is supplied in a brushed black finish. Available for 12mm to 21.5mm thick glass and up to 1100mm high. Supplied in 3 metre lengths.
- Fixings to structure not included. Endcaps, dowels and spanners sold separately.
- Very easily installed due to the simple clamping mechanism and the ability to so easily plumb the glass. Easily the most popular system on the market for installers.