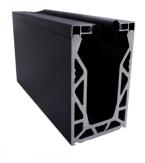

## 12mm Glass Crystal-View Black - 3 Metre Surface Mounted Kit (Model: KCVSUKIT.012.BK)

- Complete 3 Metres of surface mounted Crystal View System, which includes:
- 3 metres of base channel
- 6 metres of gasket
- 2 x 3 metres of top seal
- 24 clamp bars & bolts
- 12 glass clamps
- No need for additional cladding as the profile is supplied in a brushed black finish. Available for 12mm to 21.5mm thick glass and up to 1100mm high. Supplied in 3 metre lengths.
- Fixings to structure not included. Endcaps, dowels and spanners sold separately.
- Very easily installed due to the simple clamping mechanism and the ability to so easily plumb the glass. Easily the most popular system on the market for installers.