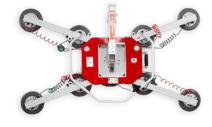

## Uplifter 600kg Dual Circuit Vacuum Lifter (Model: VHIREUP600)

• This lifter is a versatile eight pad vacuum lifter that can be altered easily to carry loads of many different sizes and weights.

• Glass, metal and non-porous materials can be safely and easily tilted from upright to horizontal position.

- Key Features
- Capacity: 600kg.
- Manual 90 Degree Tilting.
- Manual 360 Degree Turning.
- Silicon-free vacuum cups.
- Audio-visual low vacuum warning.
- Integrated vacuum reserve tank.
- Rechargeable 12V Battery & Charger Included.
- Complies with DIN13155.