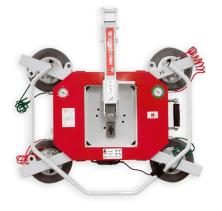

## Uplifter 600kg Dual Circuit Vacuum Lifter (Model: VHIREUP600)

• This lifter is a versatile eight pad vacuum lifter that can be altered easily to carry loads of many different sizes and weights.

• Glass, metal and non-porous materials can be safely and easily tilted from upright to horizontal position.

- Key Features
- Capacity: 600kg.
- Manual 90 Degree Tilting.
- Manual 360 Degree Turning.
- Silicon-free vacuum cups.
- Audio-visual low vacuum warning.
- Integrated vacuum reserve tank.
- Rechargeable 12V Battery & Charger Included.
- Complies with DIN13155.