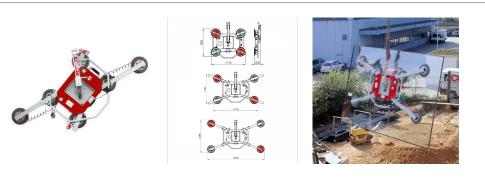

## Uplifter 600kg Dual Circuit Vacuum Lifter (Model: VHIREUP600)

• This lifter is a versatile eight pad vacuum lifter that can be altered easily to carry loads of many different sizes and weights.

• Glass, metal and non-porous materials can be safely and easily tilted from upright to horizontal position.

- Key Features
- Capacity: 600kg.
- Manual 90 Degree Tilting.
- Manual 360 Degree Turning.
- Silicon-free vacuum cups.
- Audio-visual low vacuum warning.
- Integrated vacuum reserve tank.
- Rechargeable 12V Battery & Charger Included.
- Complies with DIN13155.