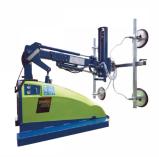

## Glass Worker 350kg Glazing Robot For Forks 111314 (Model: VHIREGW350TH)

- The Glass Worker 350kg Glazing Robot For Forks is designed to fit on most telehandlers providing an excellent solution where height or ground conditions prevent the use of a standard Mini Crane.
- Max Lifting Capacity 350kg
- Lift Height 2700mm
- Max Extension (from front bumper to suction cup) 790mm
- Extension Capacity (at max extension) 200kg
- Side Lift Capacity 200kg
- Tilt Function 180°
- Rotation 360°
- Fine Lift on Jib Head 500mm
- Suction cups (Glass) 6 @ 270mm
- Total Machine Weight 400kg
- Battery 2x 95AH
- Forklift Points 70 x 150mm
- Remote Control Wired