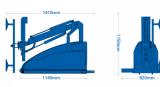

## Glass Worker 350kg Glazing Robot For Forks 111314 (Model: VHIREGW350TH)

- The Glass Worker 350kg Glazing Robot For Forks is designed to fit on most telehandlers providing an excellent solution where height or ground conditions prevent the use of a standard Mini Crane.
- Max Lifting Capacity 350kg
- Lift Height 2700mm
- Max Extension (from front bumper to suction cup) 790mm
- Extension Capacity (at max extension) 200kg
- Side Lift Capacity 200kg
- Tilt Function 180°
- Rotation 360°
- Fine Lift on Jib Head 500mm
- Suction cups (Glass) 6 @ 270mm
- Total Machine Weight 400kg
- Battery 2x 95AH
- Forklift Points 70 x 150mm
- Remote Control Wired