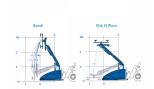

## Glass Worker 350kg Glazing Robot For Forks 111314 (Model: VHIREGW350TH)

- The Glass Worker 350kg Glazing Robot For Forks is designed to fit on most telehandlers providing an excellent solution where height or ground conditions prevent the use of a standard Mini Crane.
- Max Lifting Capacity 350kg
- Lift Height 2700mm
- Max Extension (from front bumper to suction cup) 790mm
- Extension Capacity (at max extension) 200kg
- Side Lift Capacity 200kg
- Tilt Function 180°
- Rotation 360°
- Fine Lift on Jib Head 500mm
- Suction cups (Glass) 6 @ 270mm
- Total Machine Weight 400kg
- Battery 2x 95AH
- Forklift Points 70 x 150mm
- Remote Control Wired