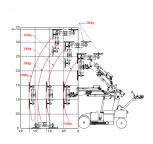

## Glass Worker 425kg Glazing Robot (Model: VHIREGW425)

- The Glassworker GW425 glass lifter is very agile, perfect for use on construction sites and indoors. With a carrying capacity of up to 425 kg and its slim design, it fits through narrow doorways.
- Ergonomics, economy and easy handling at a very high level of performance â∏ these are the key features of the GW 425 glass lifter.
- The computer-based self-monitoring safety system makes it the safest, a load capacity of 150 kg with fully extended arm the strongest device in the 400 kg class. A wide range of optional accessories as well as the optional lacquer finish in your desired color complete the package.
- Lifting capacity max. 425kg
- Lifting height (vertical) 3.00m
- Lifting height (overhead) 3.40m