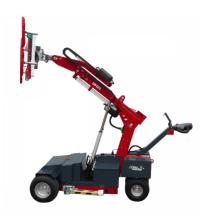

## Glass Worker 425kg Glazing Robot (Model: VHIREGW425)

- The Glassworker GW425 glass lifter is very agile, perfect for use on construction sites and indoors. With a carrying capacity of up to 425 kg and its slim design, it fits through narrow doorways.
- Ergonomics, economy and easy handling at a very high level of performance â∏ these are the key features of the GW 425 glass lifter.
- The computer-based self-monitoring safety system makes it the safest, a load capacity of 150 kg with fully extended arm the strongest device in the 400 kg class. A wide range of optional accessories as well as the optional lacquer finish in your desired color complete the package.
- Lifting capacity max. 425kg
- Lifting height (vertical) 3.00m
- Lifting height (overhead) 3.40m