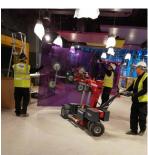

## Glass Worker 425kg Glazing Robot (Model: VHIREGW425)

- The Glassworker GW425 glass lifter is very agile, perfect for use on construction sites and indoors. With a carrying capacity of up to 425 kg and its slim design, it fits through narrow doorways.
- Ergonomics, economy and easy handling at a very high level of performance â∏ these are the key features of the GW 425 glass lifter.
- The computer-based self-monitoring safety system makes it the safest, a load capacity of 150 kg with fully extended arm the strongest device in the 400 kg class. A wide range of optional accessories as well as the optional lacquer finish in your desired color complete the package.
- Lifting capacity max. 425kg
- Lifting height (vertical) 3.00m
- Lifting height (overhead) 3.40m