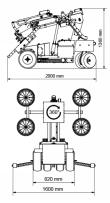

## Glass Worker 425kg Glazing Robot (Model: VHIREGW425)

- The Glassworker GW425 glass lifter is very agile, perfect for use on construction sites and indoors. With a carrying capacity of up to 425 kg and its slim design, it fits through narrow doorways.
- Ergonomics, economy and easy handling at a very high level of performance â∏ these are the key features of the GW 425 glass lifter.
- The computer-based self-monitoring safety system makes it the safest, a load capacity of 150 kg with fully extended arm the strongest device in the 400 kg class. A wide range of optional accessories as well as the optional lacquer finish in your desired color complete the package.
- Lifting capacity max. 425kg
- Lifting height (vertical) 3.00m
- Lifting height (overhead) 3.40m