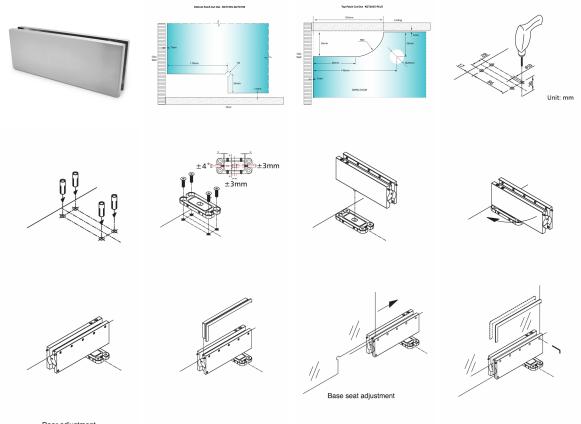

- Specification
  - Compliant with EN 1154
  - Quick and easy installation.
  - Suitable door weight: Max 100kg.
  - Suitable door width: 750-1000mm.
  - Suitable door thickness: 8-12mm.

- Easy installation with base seat adjustable: +3mm backward and forward +3mm left and right and  $4\hat{A}^{\circ}$  alignment adjustment.