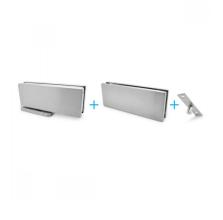

## Hydraulic Bottom Patch Door Kit Incl. Top Patch & Pivot - SS (Model: KGT10SS-AUTO100NHO)

Non hold open bottom patch fitting with concealed spring for door closing. Kit includes the hydraulic bottom patch, the matching top patch and the top pivot. With this fitting there is now no need to dig out for traditional floor spring boxes especially in areas where underground services may be present such as underfloor heating. These are ideal for offices, internal doors or external doors that may be sheltered from extreme wind.

- Finish: SSS

Kit Parts Iinclude: Top Pivot - K9124, Top Patch - KGT20SS-PLUS and Bottom Patch K