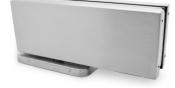

## Hydraulic Bottom Patch Door Kit Incl. Top Patch & Pivot - SS (Model: KGT10SS-AUTO100NHO)

Non hold open bottom patch fitting with concealed spring for door closing. Kit includes the hydraulic bottom patch, the matching top patch and the top pivot. With this fitting there is now no need to dig out for traditional floor spring boxes especially in areas where underground services may be present such as underfloor heating. These are ideal for offices, internal doors or external doors that may be sheltered from extreme wind.

- Finish: SSS

Kit Parts Iinclude: Top Pivot - K9124, Top Patch - KGT20SS-PLUS and Bottom Patch K