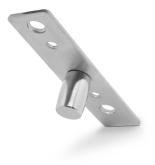

- Finish: SSS

Kit Parts Iinclude: Top Pivot - K9124, Top Patch - KGT20SS-PLUS and Bottom Patch K