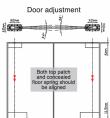

- Specification
  - Compliant with EN 1154
  - Quick and easy installation.
  - Suitable door weight: Max 100kg.
  - Suitable door width: 750-1000mm.
  - Suitable door thickness: 8-12mm.

- Easy installation with base seat adjustable: +3mm backward and forward +3mm left and right and  $4\hat{A}^{\circ}$  alignment adjustment.