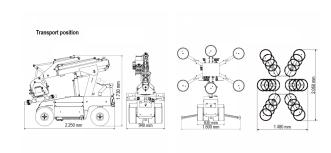

## Glass Worker 625kg Glazing Robot (Model: VHIREGW625)

- Load capacity max. 625kg
- Silicone-free suction plates (no marks)
- Additional manual extension (610mm)
- Fully hydraulic extension
- Vertical mounting up to 3.60m
- Overhead mounting up to 4.20m
- Sensitive hydraulics
- Sensitive radio remote control with LCD display, charger, second battery and accessories
- Visual display of all queries in the radio remote control
- Self-monitoring safety system
- Plug&Play delivery
- · Overload key
- Hydraulic side shift in vacuum cross (+/-50 mm)
- Automatic angle correction
- 6 suction plates d350mm
- Hydraulic turning
- Hydraulic swivelling
- Front drive 3kW
- Operating instructions with CE declaration of conformity
- Own weight approx. 1035-1095kg