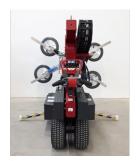

## Glass Worker 625kg Glazing Robot (Model: VHIREGW625)

- Load capacity max. 625kg
- Silicone-free suction plates (no marks)
- Additional manual extension (610mm)
- Fully hydraulic extension
- Vertical mounting up to 3.60m
- Overhead mounting up to 4.20m
- Sensitive hydraulics
- Sensitive radio remote control with LCD display, charger, second battery and accessories
- Visual display of all queries in the radio remote control
- Self-monitoring safety system
- Plug&Play delivery
- · Overload key
- Hydraulic side shift in vacuum cross (+/-50 mm)
- Automatic angle correction
- 6 suction plates d350mm
- Hydraulic turning
- Hydraulic swivelling
- Front drive 3kW
- Operating instructions with CE declaration of conformity
- Own weight approx. 1035-1095kg