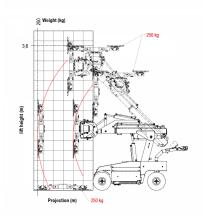

## Glass Worker 625kg Glazing Robot (Model: VHIREGW625)

- Load capacity max. 625kg
- Silicone-free suction plates (no marks)
- Additional manual extension (610mm)
- Fully hydraulic extension
- Vertical mounting up to 3.60m
- Overhead mounting up to 4.20m
- Sensitive hydraulics
- Sensitive radio remote control with LCD display, charger, second battery and accessories
- Visual display of all queries in the radio remote control
- Self-monitoring safety system
- Plug&Play delivery
- · Overload key
- Hydraulic side shift in vacuum cross (+/-50 mm)
- Automatic angle correction
- 6 suction plates d350mm
- Hydraulic turning
- Hydraulic swivelling
- Front drive 3kW
- Operating instructions with CE declaration of conformity
- Own weight approx. 1035-1095kg