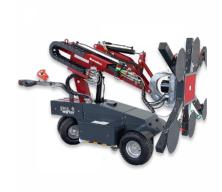

## Glass Worker 625kg Glazing Robot (Model: VHIREGW625)

- Load capacity max. 625kg
- Silicone-free suction plates (no marks)
- Additional manual extension (610mm)
- Fully hydraulic extension
- Vertical mounting up to 3.60m
- Overhead mounting up to 4.20m
- Sensitive hydraulics
- Sensitive radio remote control with LCD display, charger, second battery and accessories
- Visual display of all queries in the radio remote control
- Self-monitoring safety system
- Plug&Play delivery
- · Overload key
- Hydraulic side shift in vacuum cross (+/-50 mm)
- Automatic angle correction
- 6 suction plates d350mm
- Hydraulic turning
- Hydraulic swivelling
- Front drive 3kW
- Operating instructions with CE declaration of conformity
- Own weight approx. 1035-1095kg