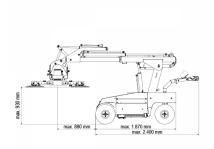

## Glass Worker 625kg Glazing Robot (Model: VHIREGW625)

- Load capacity max. 625kg
- Silicone-free suction plates (no marks)
- Additional manual extension (610mm)
- Fully hydraulic extension
- Vertical mounting up to 3.60m
- Overhead mounting up to 4.20m
- Sensitive hydraulics
- Sensitive radio remote control with LCD display, charger, second battery and accessories
- Visual display of all queries in the radio remote control
- Self-monitoring safety system
- Plug&Play delivery
- · Overload key
- Hydraulic side shift in vacuum cross (+/-50 mm)
- Automatic angle correction
- 6 suction plates d350mm
- Hydraulic turning
- Hydraulic swivelling
- Front drive 3kW
- Operating instructions with CE declaration of conformity
- Own weight approx. 1035-1095kg