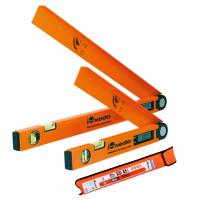

## Nedo Winkeltronic Easy 400mm Digital Display Angle Finder (Model: C0033A)

• A digital angle measuring device to precisely measure and transfer angles.

• With its light weight and large display, the Winkeltronic Easy is an ideal helper on the construction site, especially in interior outfitting.

• Rugged, reliable and with an accuracy of  $\pm 0.1$  °.

• The measured angles are read off conveniently from the large display.

• Very easy handling thanks to the symmetrical arrangement of the shanks.

• It features a hold function to keep a value on the display and is equipped with two spirit levels for horizontal and vertical alignment.