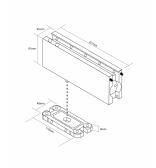

## HD Bottom Hydraulic Patch Fitting For 10-15mm Thick Glass (Model: KGT10SS-AUTO135)

- Bottom patch fitting with concealed spring for door closing. With this fitting there is now no need to dig out for traditional floor spring boxes especially in areas where underground services may be present such as underfloor heating. These are ideal for offices, internal doors or external doors that may be sheltered from extreme wind.
- Specifications: Compliant with EN 1154
- Quick and easy installation. Suitable door weight: Max 100kg. Suitable door width: 750-1250mm. Suitable door thickness: 10-15mm.
- Easy installation with base seat adjustable:
  - +3mm backward and forward
  - +3mm left and right and 4° alignment adjustment.

Finish: SSS

- Quick & easy installation with smooth movement. No need to have the pre-set on the floorEasy installation with base seat adjustable
  - ±3mm backward and forward
  - ±3mm left and right and
  - 4° alignment adjustment