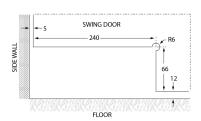

## HD Bottom Hydraulic Patch Fitting For 10-15mm Thick Glass (Model: KGT10SS-AUTO135)

- Bottom patch fitting with concealed spring for door closing. With this fitting there is now no need to dig out for traditional floor spring boxes especially in areas where underground services may be present such as underfloor heating. These are ideal for offices, internal doors or external doors that may be sheltered from extreme wind.
- Specifications: Compliant with EN 1154
- Quick and easy installation. Suitable door weight: Max 100kg. Suitable door width: 750-1250mm. Suitable door thickness: 10-15mm.
- Easy installation with base seat adjustable:
  - +3mm backward and forward
  - +3mm left and right and 4° alignment adjustment.

Finish: SSS

- Quick & easy installation with smooth movement. No need to have the pre-set on the floorEasy installation with base seat adjustable
  - ±3mm backward and forward
  - ±3mm left and right and
  - 4° alignment adjustment