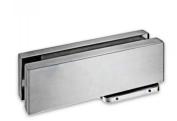

## HD Bottom Hydraulic Patch Fitting For 10-15mm Thick Glass (Model: KGT10SS-AUTO135)

- Bottom patch fitting with concealed spring for door closing. With this fitting there is now no need to dig out for traditional floor spring boxes especially in areas where underground services may be present such as underfloor heating. These are ideal for offices, internal doors or external doors that may be sheltered from extreme wind.
- Specifications: Compliant with EN 1154
- Quick and easy installation. Suitable door weight: Max 100kg. Suitable door width: 750-1250mm. Suitable door thickness: 10-15mm.
- Easy installation with base seat adjustable:
  - +3mm backward and forward
  - +3mm left and right and 4° alignment adjustment.

Finish: SSS

- Quick & easy installation with smooth movement. No need to have the pre-set on the floorEasy installation with base seat adjustable
  - ±3mm backward and forward
  - ±3mm left and right and
  - 4° alignment adjustment