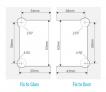

## Stainless Effect)

- Max Door width: 800 mm
- Max Door weight: 40 Kg
- Open 90° (inwards/outwards), with a