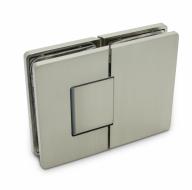

## Amazon Range 180 Degree Glass To Glass Shower Hinge - BN ( Model: JHI403SC )

- The Shower Door Hinge has an adjustable closing position.
- Door Hinge screws are hidden, for uniform design appeal.
- Door Hinges come with gaskets to prevent glass damage.
- Suitable for 10mm to 12mm thick glass.
- Shower Door Hinge specifications:
  - Material: Brass
  - Finish: Brushed Nickel (Satin

## Stainless Effect)

- Max Door width: 800 mm
- Max Door weight: 40 Kg
- Open 90° (inwards/outwards), with a

## 15° self-centering return function

- Closing angle adjustable for a perfect close