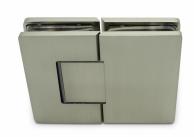

## Amazon Range 180 Degree Glass To Glass Shower Hinge - BN ( Model: JHI403SC )

- The Shower Door Hinge has an adjustable closing position.
- Door Hinge screws are hidden, for uniform design appeal.
- Door Hinges come with gaskets to prevent glass damage.
- Suitable for 10mm to 12mm thick glass.
- Shower Door Hinge specifications:
  - Material: Brass
  - Finish: Brushed Nickel (Satin

## Stainless Effect)

- Max Door width: 800 mm
- Max Door weight: 40 Kg
- Open 90° (inwards/outwards), with a

## 15° self-centering return function

- Closing angle adjustable for a perfect close