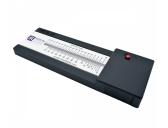

## Merlin Lazer D.G Measuring Device (Model: C0019)

- Fast measure unit thickness for replacement purposes.
- Accurate identify laminated glass in any situation, ideal for risk assessments
- Quick just point & click, glass & air-gap thickness are displayed on the calibrated scale.
- No glass removal necessary.
- The Merlin Lazer Gauge is a new tool that will revolutionise the way you work and improve your productivity making it the perfect tool for any surveyor who needs to quickly and accurately identity and measure glass in situ.
- A remarkably simple but effective precision measurement instrument it allows accurate measurement of glass and air-gap thickness in single, double and triple glazed units.
- Simply place the tool onto the corner of the unit and a precise measurement for each piece of glass and the air-cavity will be shown on the calibrated scale.