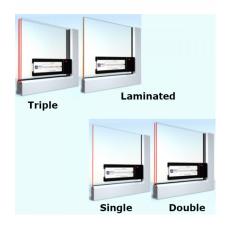

## Merlin Lazer D.G Measuring Device (Model: C0019)

- Fast measure unit thickness for replacement purposes.
- Accurate identify laminated glass in any situation, ideal for risk assessments
- Quick just point & click, glass & air-gap thickness are displayed on the calibrated scale.
- No glass removal necessary.
- The Merlin Lazer Gauge is a new tool that will revolutionise the way you work and improve your productivity making it the perfect tool for any surveyor who needs to quickly and accurately identity and measure glass in situ.
- A remarkably simple but effective precision measurement instrument it allows accurate measurement of glass and air-gap thickness in single, double and triple glazed units.
- Simply place the tool onto the corner of the unit and a precise measurement for each piece of glass and the air-cavity will be shown on the calibrated scale.