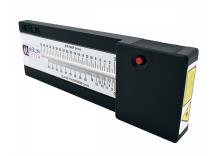

## Merlin Lazer D.G Measuring Device (Model: C0019)

- Fast measure unit thickness for replacement purposes.
- Accurate identify laminated glass in any situation, ideal for risk assessments
- Quick just point & click, glass & air-gap thickness are displayed on the calibrated scale.
- No glass removal necessary.
- The Merlin Lazer Gauge is a new tool that will revolutionise the way you work and improve your productivity making it the perfect tool for any surveyor who needs to quickly and accurately identity and measure glass in situ.
- A remarkably simple but effective precision measurement instrument it allows accurate measurement of glass and air-gap thickness in single, double and triple glazed units.
- Simply place the tool onto the corner of the unit and a precise measurement for each piece of glass and the air-cavity will be shown on the calibrated scale.