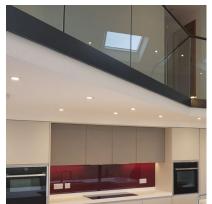

## On Level 6021 Side Mounted Kit For 21.5mm - 5 Metre ( Model: K.ON.10.6021.SIKIT.021 )

- Only 60mm wide this profile can achieve a line load level of 1.5kN with the appropriate glass selection.
- Finished in a brushed stainless steel look as standard with other colours and finishes available on request.
- Kit contains 5 metres of the main surface mounted profile, 5 metres of a snap on cladding and the glass clamps and gaskets suitable for a 5 metre installation
- Free Installation Tools Available On Your First Order
- Endcaps, corners, joining pins, etc. sold separately