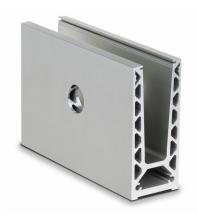

## On Level 6021 Side Mounted Kit For 21.5mm - 5 Metre ( Model: K.ON.10.6021.SIKIT.021 )

- Only 60mm wide this profile can achieve a line load level of 1.5kN with the appropriate glass selection.
- Finished in a brushed stainless steel look as standard with other colours and finishes available on request.
- Kit contains 5 metres of the main surface mounted profile, 5 metres of a snap on cladding and the glass clamps and gaskets suitable for a 5 metre installation
- Free Installation Tools Available On Your First Order
- Endcaps, corners, joining pins, etc. sold separately