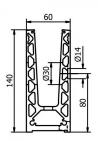

## On Level 6021 Side Mounted Kit For 21.5mm - 5 Metre ( Model: K.ON.10.6021.SIKIT.021 )

- Only 60mm wide this profile can achieve a line load level of 1.5kN with the appropriate glass selection.
- Finished in a brushed stainless steel look as standard with other colours and finishes available on request.
- Kit contains 5 metres of the main surface mounted profile, 5 metres of a snap on cladding and the glass clamps and gaskets suitable for a 5 metre installation
- Free Installation Tools Available On Your First Order
- Endcaps, corners, joining pins, etc. sold separately