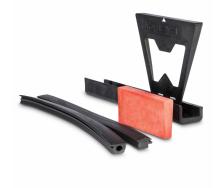

## On Level 6021 Side Mounted Kit For 21.5mm - 5 Metre ( Model: K.ON.10.6021.SIKIT.021 )

- Only 60mm wide this profile can achieve a line load level of 1.5kN with the appropriate glass selection.
- Finished in a brushed stainless steel look as standard with other colours and finishes available on request.
- Kit contains 5 metres of the main surface mounted profile, 5 metres of a snap on cladding and the glass clamps and gaskets suitable for a 5 metre installation
- Free Installation Tools Available On Your First Order
- Endcaps, corners, joining pins, etc. sold separately