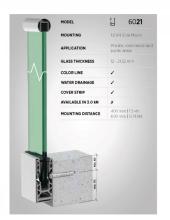

## On Level 6021 Side Mounted Kit For 19mm Glass - 5 Metre (Model: K.ON.10.6021.SIKIT.019)

- Only 60mm wide this profile can achieve a line load level of 1.5kN with the appropriate glass selection.
- Finished in a brushed stainless steel look as standard with other colours and finishes available on request.
- Kit contains 5 metres of the main surface mounted profile, 5 metres of a snap on cladding and the glass clamps and gaskets suitable for a 5 metre installation
- Free Installation Tools Available On Your First Order
- Endcaps, corners, joining pins, etc. sold separately

## **Attributes:**

**Product Code:** K.ON.10.6021.SIKIT.019

Unit Of Sale: 5 Mtr