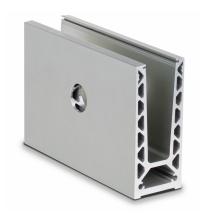

## On Level 6021 Side Mounted Kit For 19mm Glass - 5 Metre (Model: K.ON.10.6021.SIKIT.019)

- Only 60mm wide this profile can achieve a line load level of 1.5kN with the appropriate glass selection.
- Finished in a brushed stainless steel look as standard with other colours and finishes available on request.
- Kit contains 5 metres of the main surface mounted profile, 5 metres of a snap on cladding and the glass clamps and gaskets suitable for a 5 metre installation
- Free Installation Tools Available On Your First Order
- Endcaps, corners, joining pins, etc. sold separately