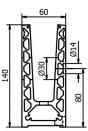

## On Level 6021 Side Mounted Kit For 19mm Glass - 5 Metre (Model: K.ON.10.6021.SIKIT.019)

- Only 60mm wide this profile can achieve a line load level of 1.5kN with the appropriate glass selection.
- Finished in a brushed stainless steel look as standard with other colours and finishes available on request.
- Kit contains 5 metres of the main surface mounted profile, 5 metres of a snap on cladding and the glass clamps and gaskets suitable for a 5 metre installation
- Free Installation Tools Available On Your First Order
- Endcaps, corners, joining pins, etc. sold separately