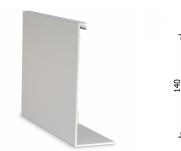

## On Level 6021 Side Mounted Kit For 19mm Glass - 5 Metre (Model: K.ON.10.6021.SIKIT.019)

- Only 60mm wide this profile can achieve a line load level of 1.5kN with the appropriate glass selection.
- Finished in a brushed stainless steel look as standard with other colours and finishes available on request.
- Kit contains 5 metres of the main surface mounted profile, 5 metres of a snap on cladding and the glass clamps and gaskets suitable for a 5 metre installation
- Free Installation Tools Available On Your First Order
- Endcaps, corners, joining pins, etc. sold separately