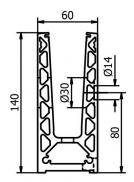

## On Level 6021 Side Mounted Kit For 17.5mm - 5 Metre ( Model: K.ON.10.6021.SIKIT.017 )

- Only 60mm wide this profile can achieve a line load level of 1.5kN with the appropriate glass selection.
- Finished in a brushed stainless steel look as standard with other colours and finishes available on request.
- Kit contains 5 metres of the main surface mounted profile, 5 metres of a snap on cladding and the glass clamps and gaskets suitable for a 5 metre installation
- Free Installation Tools Available On Your First Order
- Endcaps, corners, joining pins, etc. sold separately