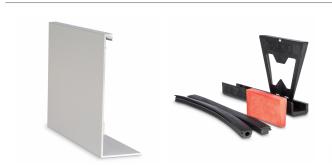

## On Level 6021 Side Mounted Kit For 17.5mm - 5 Metre ( Model: K.ON.10.6021.SIKIT.017 )

- Only 60mm wide this profile can achieve a line load level of 1.5kN with the appropriate glass selection.
- Finished in a brushed stainless steel look as standard with other colours and finishes available on request.
- Kit contains 5 metres of the main surface mounted profile, 5 metres of a snap on cladding and the glass clamps and gaskets suitable for a 5 metre installation
- Free Installation Tools Available On Your First Order
- Endcaps, corners, joining pins, etc. sold separately