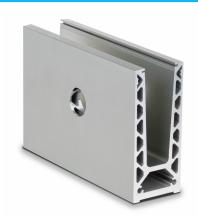

## On Level 6021 Side Mounted Kit For 17.5mm - 5 Metre ( Model: K.ON.10.6021.SIKIT.017 )

- Only 60mm wide this profile can achieve a line load level of 1.5kN with the appropriate glass selection.
- Finished in a brushed stainless steel look as standard with other colours and finishes available on request.
- Kit contains 5 metres of the main surface mounted profile, 5 metres of a snap on cladding and the glass clamps and gaskets suitable for a 5 metre installation
- Free Installation Tools Available On Your First Order
- Endcaps, corners, joining pins, etc. sold separately