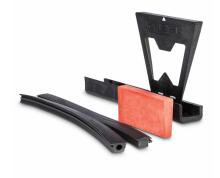

• Kit contains 5 metres of the main surface mounted profile, 5 metres of a snap on cladding and the glass clamps and gaskets suitable for a 5 metre installation

- Free Installation Tools Available On Your First Order
- Endcaps, corners, joining pins, etc. sold separately