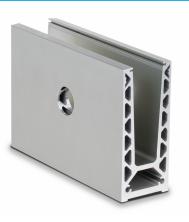

## On Level 6021 Side Mounted Kit For 15mm Glass - 5 Metre (Model: K.ON.10.6021.SIKIT.015)

• Only 60mm wide this profile can achieve a line load level of 1.5kN with the appropriate glass selection.

• Finished in a brushed stainless steel look as standard with other colours and finishes available on request.

• Kit contains 5 metres of the main surface mounted profile, 5 metres of a snap on cladding and the glass clamps and gaskets suitable for a 5 metre installation

- Free Installation Tools Available On Your First Order
- Endcaps, corners, joining pins, etc. sold separately

## Attributes:

Product Code: K.ON.10.6021.SIKIT.015 Unit Of Sale: 5 Mtr