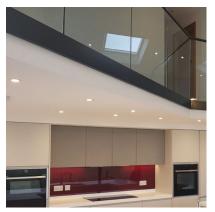

## On Level 6021 Side Mounted Kit For 15mm Glass - 5 Metre (Model: K.ON.10.6021.SIKIT.015)

• Only 60mm wide this profile can achieve a line load level of 1.5kN with the appropriate glass selection.

• Finished in a brushed stainless steel look as standard with other colours and finishes available on request.