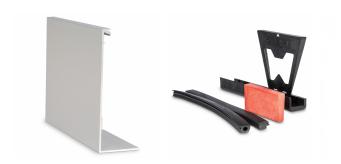

## On Level 6021 Side Mounted Kit For 12mm Glass - 5 Metre (Model: K.ON.10.6021.SIKIT.012)

- Only 60mm wide this profile can achieve a line load level of 1.5kN with the appropriate glass selection.
- Finished in a brushed stainless steel look as standard with other colours and finishes available on request.
- Kit contains 5 metres of the main surface mounted profile, 5 metres of a snap on cladding and the glass clamps and gaskets suitable for a 5 metre installation
- Free Installation Tools Available On Your First Order
- Endcaps, corners, joining pins, etc. sold separately