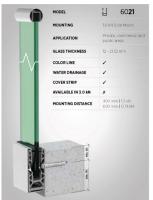

## On Level 6021 Side Mounted Kit For 12mm Glass - 5 Metre (Model: K.ON.10.6021.SIKIT.012)

- Only 60mm wide this profile can achieve a line load level of 1.5kN with the appropriate glass selection.
- Finished in a brushed stainless steel look as standard with other colours and finishes available on request.
- Kit contains 5 metres of the main surface mounted profile, 5 metres of a snap on cladding and the glass clamps and gaskets suitable for a 5 metre installation
- Free Installation Tools Available On Your First Order
- Endcaps, corners, joining pins, etc. sold separately

## **Attributes:**

**Product Code:** K.ON.10.6021.SIKIT.012

Unit Of Sale: 5 Mtr