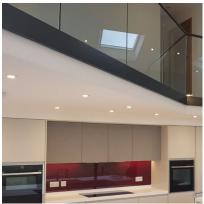

## On Level 6021 Side Mounted Kit For 12mm Glass - 5 Metre (Model: K.ON.10.6021.SIKIT.012)

- Only 60mm wide this profile can achieve a line load level of 1.5kN with the appropriate glass selection.
- Finished in a brushed stainless steel look as standard with other colours and finishes available on request.
- Kit contains 5 metres of the main surface mounted profile, 5 metres of a snap on cladding and the glass clamps and gaskets suitable for a 5 metre installation
- Free Installation Tools Available On Your First Order
- Endcaps, corners, joining pins, etc. sold separately