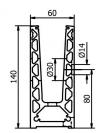

## On Level 6021 Side Mounted Kit For 12mm Glass - 5 Metre (Model: K.ON.10.6021.SIKIT.012)

- Only 60mm wide this profile can achieve a line load level of 1.5kN with the appropriate glass selection.
- Finished in a brushed stainless steel look as standard with other colours and finishes available on request.
- Kit contains 5 metres of the main surface mounted profile, 5 metres of a snap on cladding and the glass clamps and gaskets suitable for a 5 metre installation
- Free Installation Tools Available On Your First Order
- Endcaps, corners, joining pins, etc. sold separately