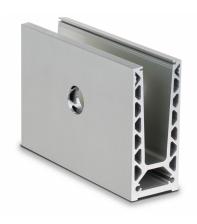

## On Level 6021 Side Mounted Kit For 12mm Glass - 5 Metre (Model: K.ON.10.6021.SIKIT.012)

- Only 60mm wide this profile can achieve a line load level of 1.5kN with the appropriate glass selection.
- Finished in a brushed stainless steel look as standard with other colours and finishes available on request.
- Kit contains 5 metres of the main surface mounted profile, 5 metres of a snap on cladding and the glass clamps and gaskets suitable for a 5 metre installation
- Free Installation Tools Available On Your First Order
- Endcaps, corners, joining pins, etc. sold separately