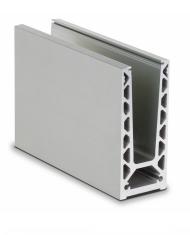

## On Level 6020 Surface Mounted Kit For 21.5mm - 5 Metres (Model: K.ON.10.6020.SUKIT.021)

North
0.20

Australia
0.3 de mail

Australia
0.3 de mail

Contralia
0

 $\bullet$  Only 60mm wide this profile can achieve a line load level of 1.5kN with the appropriate glass selection.

• Extremenly fast and easy installation. Can be fully installed from the balcony side avoiding the need for scaffolding or hoists

• Finished in a brushed stainless steel look as standard with other colours and finishes available on request.

• Kit contains 5 metres of the main surface mounted profile and the glass clamps and gaskets suitable for a 5 metre installation.

• Endcaps, corners, joining pins, etc. sold separately.