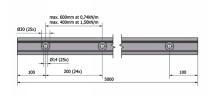

## On Level 6020 Surface Mounted Kit For 21.5mm - 5 Metres (Model: K.ON.10.6020.SUKIT.021)

North
0.20

Australia
0.3 de mail

Australia
0.3 de mail

Contralia
0

 $\bullet$  Only 60mm wide this profile can achieve a line load level of 1.5kN with the appropriate glass selection.