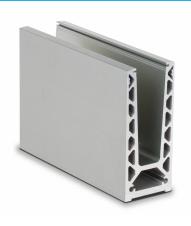

## On Level 6020 Surface Mounted Kit For 19mm Glass - 5 Metres (Model: K.ON.10.6020.SUKIT.019)

- Only 60mm wide this profile can achieve a line load level of 1.5kN with the appropriate glass selection.
- Extremenly fast and easy installation. Can be fully installed from the balcony side avoiding the need for scaffolding or hoists
- Finished in a brushed stainless steel look as standard with other colours and finishes available on request.
- Kit contains 5 metres of the main surface mounted profile and the glass clamps and gaskets suitable for a 5 metre installation.
- Endcaps, corners, joining pins, etc. sold separately.