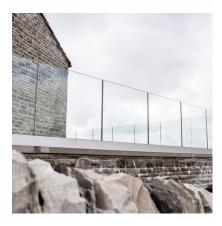

## On Level 6020 Surface Mounted Kit For 19mm Glass - 5 Metres (Model: K.ON.10.6020.SUKIT.019)

- Only 60mm wide this profile can achieve a line load level of 1.5kN with the appropriate glass selection.
- Extremenly fast and easy installation. Can be fully installed from the balcony side avoiding the need for scaffolding or hoists
- Finished in a brushed stainless steel look as standard with other colours and finishes available on request.
- Kit contains 5 metres of the main surface mounted profile and the glass clamps and gaskets suitable for a 5 metre installation.
- Endcaps, corners, joining pins, etc. sold separately.