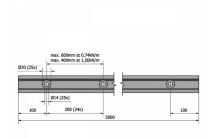

## On Level 6020 Surface Mounted Kit For 19mm Glass - 5 Metres (Model: K.ON.10.6020.SUKIT.019)

- Only 60mm wide this profile can achieve a line load level of 1.5kN with the appropriate glass selection.
- Extremenly fast and easy installation. Can be fully installed from the balcony side avoiding the need for scaffolding or hoists
- Finished in a brushed stainless steel look as standard with other colours and finishes available on request.
- Kit contains 5 metres of the main surface mounted profile and the glass clamps and gaskets suitable for a 5 metre installation.
- Endcaps, corners, joining pins, etc. sold separately.