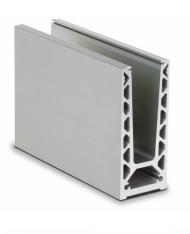

## On Level 6020 Surface Mounted Kit For 15mm Glass - 5 Metres (Model: K.ON.10.6020.SUKIT.015)

 Maximum
 De 200

 Anaruma
 De 200

 $\bullet$  Only 60mm wide this profile can achieve a line load level of 1.5kN with the appropriate glass selection.

• Extremenly fast and easy installation. Can be fully installed from the balcony side avoiding the need for scaffolding or hoists

• Finished in a brushed stainless steel look as standard with other colours and finishes available on request.

• Kit contains 5 metres of the main surface mounted profile and the glass clamps and gaskets suitable for a 5 metre installation.

• Endcaps, corners, joining pins, etc. sold separately.