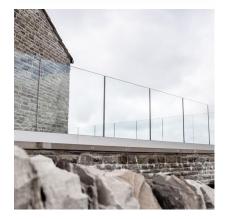

## On Level 6020 Surface Mounted Kit For 15mm Glass - 5 Metres (Model: K.ON.10.6020.SUKIT.015)

 Maximum
 De 200

 Anaruma
 De 200

 $\bullet$  Only 60mm wide this profile can achieve a line load level of 1.5kN with the appropriate glass selection.

• Extremenly fast and easy installation. Can be fully installed from the balcony side avoiding the need for scaffolding or hoists

• Finished in a brushed stainless steel look as standard with other colours and finishes available on request.