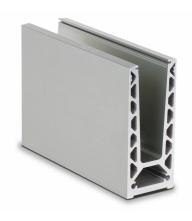

## On Level 6020 Surface Mounted Kit - 12mm Glass - 5 Metres ( Model: K.ON.10.6020.SUKIT.012 )

- Only 60mm wide this profile can achieve a line load level of 1.5kN with the appropriate glass selection.
- Extremenly fast and easy installation. Can be fully installed from the balcony side avoiding the need for scaffolding or hoists
- Finished in a brushed stainless steel look as standard with other colours and finishes available on request.
- Kit contains 5 metres of the main surface mounted profile and the glass clamps and gaskets suitable for a 5 metre installation.
- Endcaps, corners, joining pins, etc. sold separately.