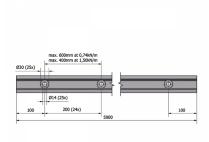

## On Level 6020 Surface Mounted Kit - 12mm Glass - 5 Metres ( Model: K.ON.10.6020.SUKIT.012 )

- Only 60mm wide this profile can achieve a line load level of 1.5kN with the appropriate glass selection.
- Extremenly fast and easy installation. Can be fully installed from the balcony side avoiding the need for scaffolding or hoists
- Finished in a brushed stainless steel look as standard with other colours and finishes available on request.
- Kit contains 5 metres of the main surface mounted profile and the glass clamps and gaskets suitable for a 5 metre installation.
- Endcaps, corners, joining pins, etc. sold separately.