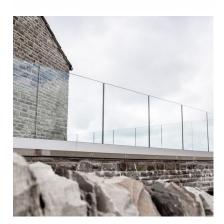

## On Level 6020 Surface Mounted Kit - 12mm Glass - 5 Metres ( Model: K.ON.10.6020.SUKIT.012 )

- Only 60mm wide this profile can achieve a line load level of 1.5kN with the appropriate glass selection.
- Extremenly fast and easy installation. Can be fully installed from the balcony side avoiding the need for scaffolding or hoists
- Finished in a brushed stainless steel look as standard with other colours and finishes available on request.
- Kit contains 5 metres of the main surface mounted profile and the glass clamps and gaskets suitable for a 5 metre installation.
- Endcaps, corners, joining pins, etc. sold separately.