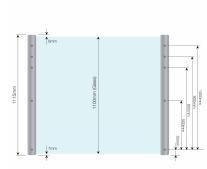

## SkyForce Balcony Kit 1100mm High 10-11mm Glass - Mill (Model: K.SF.16.1011.010.10)

- Sold in Kit Format for 1100mm high glass.
- $\bullet$  Max.glass width up to 3000mm (depending on glass thickness).
- Virtually tool free installation.
- Raw or mill finished aluminium suitable for powder coating to your desired colour.
- Suitable for mounting on plastic, aluminium, wooden or metal frames as well as concrete or stone.
- It is recommended that toughened/laminated glass is installed to ensure safety.
- Tested in accordance with BS6180.