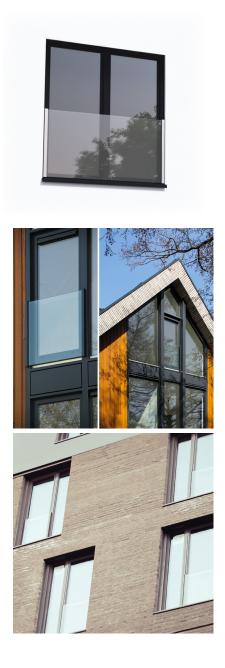

## SkyForce Balcony Kit 1100mm High 10-11mm Glass - Mill (Model: K.SF.16.1011.010.10)

- Sold in Kit Format for 1100mm high glass.
- $\bullet$  Max.glass width up to 3000mm (depending on glass thickness).
- Virtually tool free installation.
- Raw or mill finished aluminium suitable for powder coating to your desired colour.
- Suitable for mounting on plastic, aluminium, wooden or metal frames as well as concrete or stone.
- It is recommended that toughened/laminated glass is installed to ensure safety.
- Tested in accordance with BS6180.