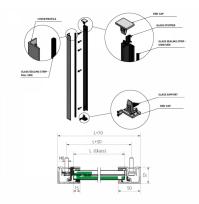

## SkyForce Balcony Kit 1100mm High 10-11mm Glass - Mill (Model: K.SF.16.1011.010.10)

- Sold in Kit Format for 1100mm high glass.
- $\bullet$  Max.glass width up to 3000mm (depending on glass thickness).
- Virtually tool free installation.
- Raw or mill finished aluminium suitable for powder coating to your desired colour.
- Suitable for mounting on plastic, aluminium, wooden or metal frames as well as concrete or stone.
- It is recommended that toughened/laminated glass is installed to ensure safety.
- Tested in accordance with BS6180.