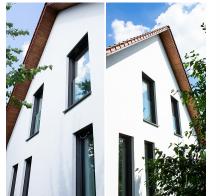

## SkyForce Balcony Kit 1100mm High 10-11mm Glass - Mill (Model: K.SF.16.1011.010.10)

- Sold in Kit Format for 1100mm high glass.
- $\bullet$  Max.glass width up to 3000mm (depending on glass thickness).
- Virtually tool free installation.
- Raw or mill finished aluminium suitable for powder coating to your desired colour.
- Suitable for mounting on plastic, aluminium, wooden or metal frames as well as concrete or stone.
- It is recommended that toughened/laminated glass is installed to ensure safety.
- Tested in accordance with BS6180.