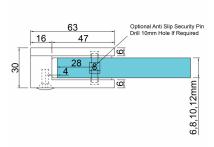

## Glass Clamp - 63x45mm - Zinc - Antique Brass - Flat ( Model: K.GC.6345.ZN.000.AB )

- A 63mm x 45mm D shaped clamp.
- Suitable for mounting on a flat surface.
- For indoor use only on stairs, glass balconies, counter dividers, retail glass displays and splash guards.
- Supplied with an optional anti-slip safety pin which allows you to drill the glass to ensure that it never slips downwards over time.
- These clamps are suitable for loads up to approximately 34kgs per four clamps.
- Available in <u>Satin</u> and <u>Polished stainless steel type</u> finishes also.