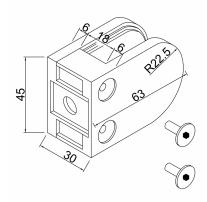

## Glass Clamp - 63x45mm - Zinc - Antique Brass - Flat ( Model: K.GC.6345.ZN.000.AB )

- A 63mm x 45mm D shaped clamp.
- Suitable for mounting on a flat surface.
- For indoor use only on stairs, glass balconies, counter dividers, retail glass displays and splash guards.
- Supplied with an optional anti-slip safety pin which allows you to drill the glass to ensure that it never slips downwards over time.
- These clamps are suitable for loads up to approximately 34kgs per four clamps.
- Available in <u>Satin</u> and <u>Polished stainless steel type</u> finishes also.