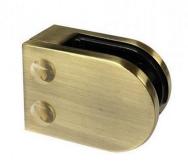

## Glass Clamp - 63x45mm - Zinc - Antique Brass - Flat ( Model: K.GC.6345.ZN.000.AB )

- A 63mm x 45mm D shaped clamp.
- Suitable for mounting on a flat surface.
- For indoor use only on stairs, glass balconies, counter dividers, retail glass displays and splash guards.
- Supplied with an optional anti-slip safety pin which allows you to drill the glass to ensure that it never slips downwards over time.
- These clamps are suitable for loads up to approximately 34kgs per four clamps.
- Available in <u>Satin</u> and <u>Polished stainless steel type</u> finishes also.