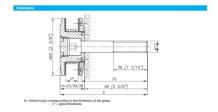

## 60mm Dia. Flat Head Fixed Bolt For 15 - 22mm Thick Glass (Ou ( Model: KSP.V2004-1522-1266 )

- Fixed bolt with a 60mm diameter flat head for use in spider glazing systems.
- Suitable for glazing from the outside or blind access glazing.
- Manufactured using 316 grade stainless steel.
- Standard 66mm long axis and suitable for 15 22mm thick glass. Please see the other bolts in the range for additional glass thicknesses.
- Special dimension glass bolts available on request.
- Glassparts recommend using thread locking compound whenever possible.