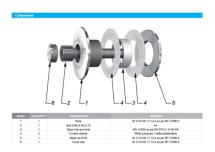

## 60mm Dia. Flat Head Fixed Bolt For 15 - 22mm Thick Glass (Ou ( Model: KSP.V2004-1522-1266 )

- Fixed bolt with a 60mm diameter flat head for use in spider glazing systems.
- Suitable for glazing from the outside or blind access glazing.
- Manufactured using 316 grade stainless steel.
- Standard 66mm long axis and suitable for 15 22mm thick glass. Please see the other bolts in the range for additional glass thicknesses.
- Special dimension glass bolts available on request.
- Glassparts recommend using thread locking compound whenever possible.