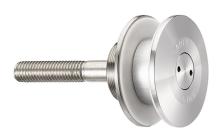

## 60mm Dia. Flat Head Fixed Bolt For 15 - 22mm Thick Glass (Ou ( Model: KSP.V2004-1522-1266 )

- Fixed bolt with a 60mm diameter flat head for use in spider glazing systems.
- Suitable for glazing from the outside or blind access glazing.
- Manufactured using 316 grade stainless steel.
- Standard 66mm long axis and suitable for 15 22mm thick glass. Please see the other bolts in the range for additional glass thicknesses.
- Special dimension glass bolts available on request.
- Glassparts recommend using thread locking compound whenever possible.