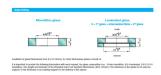

## 60mm Dia. Flat Head Fixed Bolt For 15 - 22mm Thick Glass (Ou ( Model: KSP.V2004-1522-1266 )

- Fixed bolt with a 60mm diameter flat head for use in spider glazing systems.
- Suitable for glazing from the outside or blind access glazing.
- Manufactured using 316 grade stainless steel.
- Standard 66mm long axis and suitable for 15 22mm thick glass. Please see the other bolts in the range for additional glass thicknesses.
- Special dimension glass bolts available on request.
- Glassparts recommend using thread locking compound whenever possible.