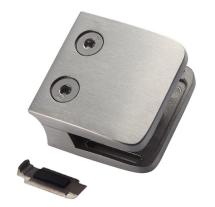

## Glass Clamp - 52x52mm - 304SSS - Satin - 48mm Tube-8-12.76mm ( Model: K.GC.5252.304.048.S )

- $\bullet$  A 52mm x 52mm 304 grade satin (brushed) stainless steel clamp.
- Suitable for glass thickness up to 12mm thick.
- $\bullet$  Suitable for mounting on a 48/50mm diameter post.
- Used mainly intdoors for stairs, glass balconies, counter dividers, glass screens, splash guards etc.
- Supplied with an OPTIONAL anti slip safety shelf which ensures that it never allows the glass to slip downwards over time.
- To use these shelfs the clamps must be mounted at the corners of the glass panels.
- This clamp is also supplied with the OPTIONAL anti slip pin which is used when the glass is drilled.
- These clamps are suitable for loads up to aproximately 34kgs per four clamps.