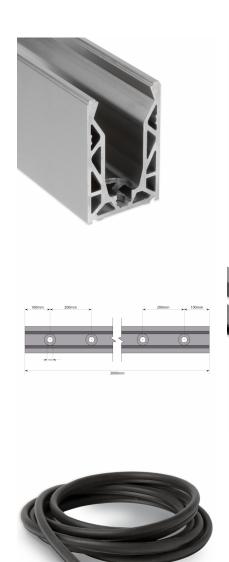

## 21.5mm Glass Crystal View 3 Metre Surface Mounted Kit ( Model: KCVSUKIT.021 )

- Complete 3 Metres of surface mounted Crystal View System, which includes:
- 3 metres of base channel
- 6 metres of gasket
- 2 x 3 metres of top seal
- 24 clamp bars & bolts
- 12 glass clamps
- No need for additional cladding as the profile is supplied in a stainless steel like finish. Available for 12mm to 21.5mm thick glass and up to 1100mm high. Supplied in 3 metre lengths.
- Fixings to structure not included. Endcaps, dowels and spanners sold separately.
- Very easily installed due to the simple clamping mechanism and the ability to so easily plumb the glass. Easily the most popular system on the market for installers.