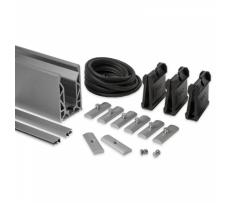

## 21.5mm Glass Crystal View 3 Metre Surface Mounted Kit ( Model: KCVSUKIT.021 )

- Complete 3 Metres of surface mounted Crystal View System, which includes:
- 3 metres of base channel
- 6 metres of gasket
- 2 x 3 metres of top seal
- 24 clamp bars & bolts
- 12 glass clamps
- No need for additional cladding as the profile is supplied in a stainless steel like finish. Available for 12mm to 21.5mm thick glass and up to 1100mm high. Supplied in 3 metre lengths.
- Fixings to structure not included. Endcaps, dowels and spanners sold separately.
- Very easily installed due to the simple clamping mechanism and the ability to so easily plumb the glass. Easily the most popular system on the market for installers.