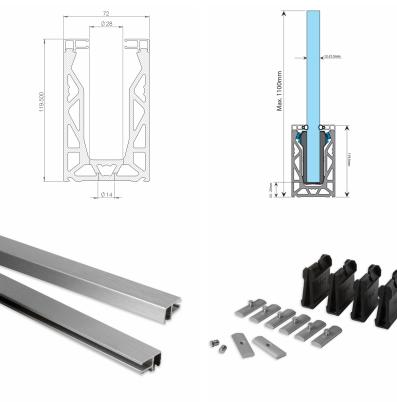

## 21.5mm Glass Crystal View 3 Metre Surface Mounted Kit ( Model: KCVSUKIT.021 )

- Complete 3 Metres of surface mounted Crystal View System, which includes:
- 3 metres of base channel
- 6 metres of gasket
- 2 x 3 metres of top seal
- 24 clamp bars & bolts
- 12 glass clamps
- No need for additional cladding as the profile is supplied in a stainless steel like finish. Available for 12mm to 21.5mm thick glass and up to 1100mm high. Supplied in 3 metre lengths.
- Fixings to structure not included. Endcaps, dowels and spanners sold separately.
- Very easily installed due to the simple clamping mechanism and the ability to so easily plumb the glass. Easily the most popular system on the market for installers.

## Attributes:

**Product Code:** KCVSUKIT.021

**Unit Of Sale:** 3 Metre