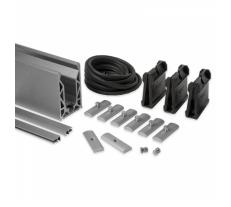

## 19mm Glass Crystal View 3 Metre Surface Mounted Kit ( Model: KCVSUKIT.019 )

- Complete 3 Metres of surface mounted Crystal View System, which includes:
- 3 metres of base channel
- 6 metres of gasket
- 2 x 3 metres of top seal
- 24 clamp bars & bolts
- 12 glass clamps
- No need for additional cladding as the profile is supplied in a stainless steel like finish. Available for 12mm to 21.5mm thick glass and up to 1100mm high. Supplied in 3 metre lengths.
- Fixings to structure not included. Endcaps, dowels and spanners sold separately.
- Very easily installed due to the simple clamping mechanism and the ability to so easily plumb the glass. Easily the most popular system on the market for installers.

## Attributes:

**Product Code:** KCVSUKIT.019

**Unit Of Sale:** 3 Metre