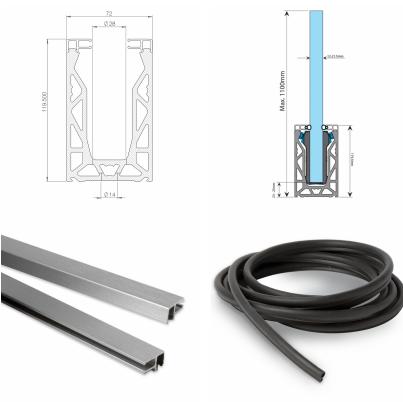

## 19mm Glass Crystal View 3 Metre Surface Mounted Kit ( Model: KCVSUKIT.019 )

- Complete 3 Metres of surface mounted Crystal View System, which includes:
- 3 metres of base channel
- 6 metres of gasket
- 2 x 3 metres of top seal
- 24 clamp bars & bolts
- 12 glass clamps
- No need for additional cladding as the profile is supplied in a stainless steel like finish. Available for 12mm to 21.5mm thick glass and up to 1100mm high. Supplied in 3 metre lengths.
- Fixings to structure not included. Endcaps, dowels and spanners sold separately.
- Very easily installed due to the simple clamping mechanism and the ability to so easily plumb the glass. Easily the most popular system on the market for installers.