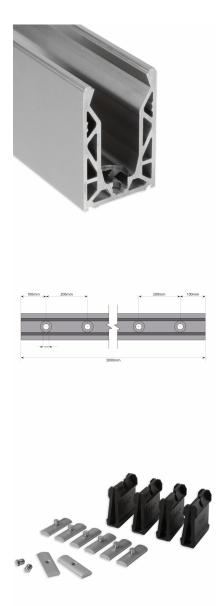

## 19mm Glass Crystal View 3 Metre Surface Mounted Kit ( Model: KCVSUKIT.019 )

- Complete 3 Metres of surface mounted Crystal View System, which includes:
- 3 metres of base channel
- 6 metres of gasket
- 2 x 3 metres of top seal
- 24 clamp bars & bolts
- 12 glass clamps
- No need for additional cladding as the profile is supplied in a stainless steel like finish. Available for 12mm to 21.5mm thick glass and up to 1100mm high. Supplied in 3 metre lengths.
- Fixings to structure not included. Endcaps, dowels and spanners sold separately.
- Very easily installed due to the simple clamping mechanism and the ability to so easily plumb the glass. Easily the most popular system on the market for installers.

## Attributes:

**Product Code:** KCVSUKIT.019

**Unit Of Sale:** 3 Metre