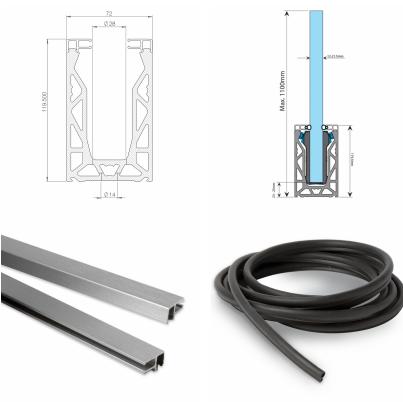

## 17.5mm Glass Crystal View 3 Metre Surface Mounted Kit ( Model: KCVSUKIT.017 )

- Complete 3 Metres of surface mounted Crystal View System, which includes:
- 3 metres of base channel
- 6 metres of gasket
- 2 x 3 metres of top seal
- 24 clamp bars & bolts
- 12 glass clamps
- No need for additional cladding as the profile is supplied in a stainless steel like finish. Available for 12mm to 21.5mm thick glass and up to 1100mm high. Supplied in 3 metre lengths.
- Fixings to structure not included. Endcaps, dowels and spanners sold separately.
- Very easily installed due to the simple clamping mechanism and the ability to so easily plumb the glass. Easily the most popular system on the market for installers.