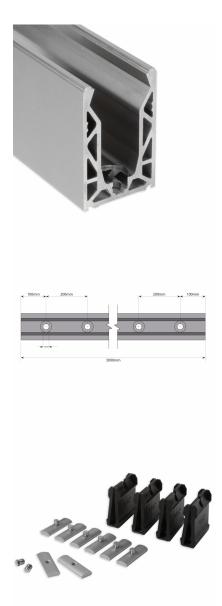

## 17.5mm Glass Crystal View 3 Metre Surface Mounted Kit ( Model: KCVSUKIT.017 )

- Complete 3 Metres of surface mounted Crystal View System, which includes:
- 3 metres of base channel
- 6 metres of gasket
- 2 x 3 metres of top seal
- 24 clamp bars & bolts
- 12 glass clamps
- No need for additional cladding as the profile is supplied in a stainless steel like finish. Available for 12mm to 21.5mm thick glass and up to 1100mm high. Supplied in 3 metre lengths.
- Fixings to structure not included. Endcaps, dowels and spanners sold separately.
- Very easily installed due to the simple clamping mechanism and the ability to so easily plumb the glass. Easily the most popular system on the market for installers.

## Attributes:

**Product Code:** KCVSUKIT.017

Unit Of Sale: 3 Metre