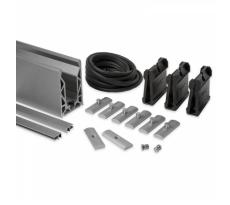

## 17.5mm Glass Crystal View 3 Metre Surface Mounted Kit ( Model: KCVSUKIT.017 )

- Complete 3 Metres of surface mounted Crystal View System, which includes:
- 3 metres of base channel
- 6 metres of gasket
- 2 x 3 metres of top seal
- 24 clamp bars & bolts
- 12 glass clamps
- No need for additional cladding as the profile is supplied in a stainless steel like finish. Available for 12mm to 21.5mm thick glass and up to 1100mm high. Supplied in 3 metre lengths.
- Fixings to structure not included. Endcaps, dowels and spanners sold separately.
- Very easily installed due to the simple clamping mechanism and the ability to so easily plumb the glass. Easily the most popular system on the market for installers.

## Attributes:

**Product Code:** KCVSUKIT.017

Unit Of Sale: 3 Metre