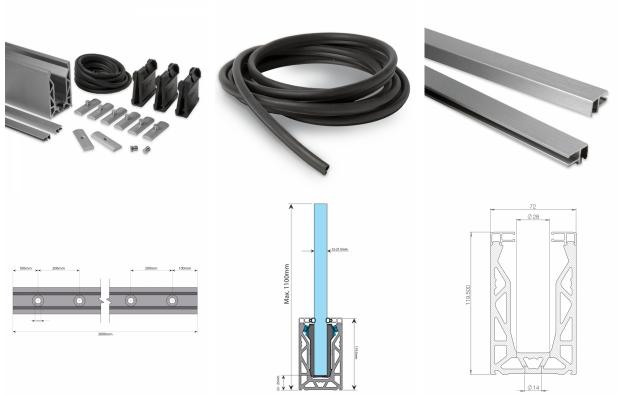

## 15mm Glass Crystal View 3 Metre Surface Mounted Kit ( Model: KCVSUKIT.015 )

- Complete 3 Metres of surface mounted Crystal View System, which includes:
- 3 metres of base channel
- 6 metres of gasket
- 2 x 3 metres of top seal
- 24 clamp bars & bolts
- 12 glass clamps
- No need for additional cladding as the profile is supplied in a stainless steel like finish. Available for 12mm to 21.5mm thick glass and up to 1100mm high. Supplied in 3 metre lengths.
- Fixings to structure not included. Endcaps, dowels and spanners sold separately.
- Very easily installed due to the simple clamping mechanism and the ability to so easily plumb the glass. Easily the most popular system on the market for installers.