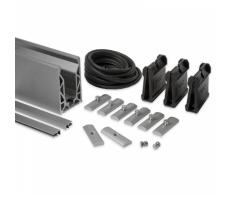

## 15mm Glass Crystal View 3 Metre Surface Mounted Kit ( Model: KCVSUKIT.015 )

- Complete 3 Metres of surface mounted Crystal View System, which includes:
- 3 metres of base channel
- 6 metres of gasket
- 2 x 3 metres of top seal
- 24 clamp bars & bolts
- 12 glass clamps
- No need for additional cladding as the profile is supplied in a stainless steel like finish. Available for 12mm to 21.5mm thick glass and up to 1100mm high. Supplied in 3 metre lengths.
- Fixings to structure not included. Endcaps, dowels and spanners sold separately.
- Very easily installed due to the simple clamping mechanism and the ability to so easily plumb the glass. Easily the most popular system on the market for installers.