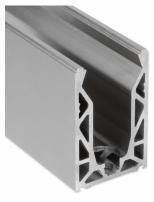

## 15mm Glass Crystal View 3 Metre Surface Mounted Kit ( Model: KCVSUKIT.015 )

- Complete 3 Metres of surface mounted Crystal View System, which includes:
- 3 metres of base channel
- 6 metres of gasket
- 2 x 3 metres of top seal
- 24 clamp bars & bolts
- 12 glass clamps
- No need for additional cladding as the profile is supplied in a stainless steel like finish. Available for 12mm to 21.5mm thick glass and up to 1100mm high. Supplied in 3 metre lengths.
- Fixings to structure not included. Endcaps, dowels and spanners sold separately.
- Very easily installed due to the simple clamping mechanism and the ability to so easily plumb the glass. Easily the most popular system on the market for installers.