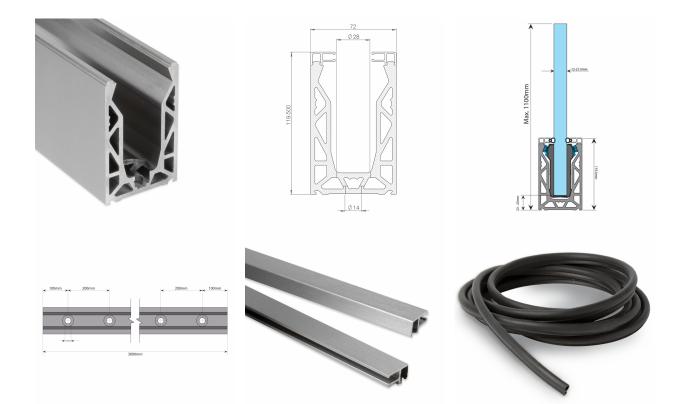

## 13.5mm Glass Crystal View 3 Metre Surface Mounted Kit (Model: KCVSUKIT.013)

• Complete 3 Metres of surface mounted Crystal View System, which includes:

- 3 metres of base channel
- 6 metres of gasket
- 2 x 3 metres of top seal
- 24 clamp bars & bolts
- 12 glass clamps

• No need for additional cladding as the profile is supplied in a stainless steel like finish. Available for 12mm to 21.5mm thick glass and up to 1100mm high. Supplied in 3 metre lengths.

• Fixings to structure not included. Endcaps, dowels and spanners sold separately.