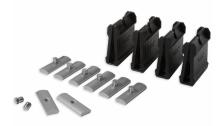

## 13.5mm Glass Crystal View 3 Metre Surface Mounted Kit (Model: KCVSUKIT.013)

• Complete 3 Metres of surface mounted Crystal View System, which includes:

- 3 metres of base channel
- 6 metres of gasket
- 2 x 3 metres of top seal
- 24 clamp bars & bolts
- 12 glass clamps