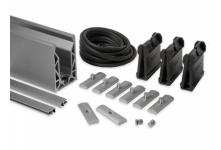

## 13.5mm Glass Crystal View 3 Metre Surface Mounted Kit (Model: KCVSUKIT.013)

• Complete 3 Metres of surface mounted Crystal View System, which includes:

- 3 metres of base channel
- 6 metres of gasket
- 2 x 3 metres of top seal
- 24 clamp bars & bolts
- 12 glass clamps