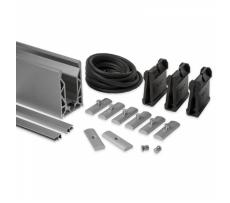

## 12mm Glass Crystal View 3 Metre Surface Mounted Kit ( Model: KCVSUKIT.012 )

- Complete 3 Metres of surface mounted Crystal View System, which includes:
- 3 metres of base channel
- 6 metres of gasket
- 2 x 3 metres of top seal
- 24 clamp bars & bolts
- 12 glass clamps
- No need for additional cladding as the profile is supplied in a stainless steel like finish. Available for 12mm to 21.5mm thick glass and up to 1100mm high. Supplied in 3 metre lengths.
- Fixings to structure not included. Endcaps, dowels and spanners sold separately.
- Very easily installed due to the simple clamping mechanism and the ability to so easily plumb the glass. Easily the most popular system on the market for installers.