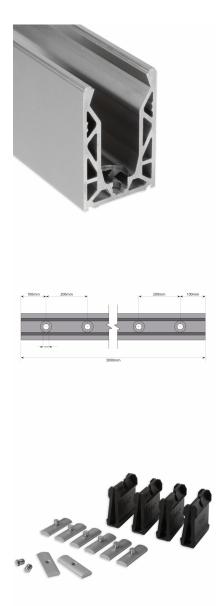

## 12mm Glass Crystal View 3 Metre Surface Mounted Kit ( Model: KCVSUKIT.012 )

- Complete 3 Metres of surface mounted Crystal View System, which includes:
- 3 metres of base channel
- 6 metres of gasket
- 2 x 3 metres of top seal
- 24 clamp bars & bolts
- 12 glass clamps
- No need for additional cladding as the profile is supplied in a stainless steel like finish. Available for 12mm to 21.5mm thick glass and up to 1100mm high. Supplied in 3 metre lengths.
- Fixings to structure not included. Endcaps, dowels and spanners sold separately.
- Very easily installed due to the simple clamping mechanism and the ability to so easily plumb the glass. Easily the most popular system on the market for installers.