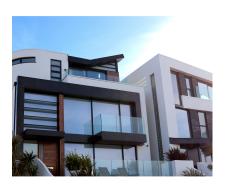

## 12mm Glass Crystal View 3 Metre Surface Mounted Kit ( Model: KCVSUKIT.012 )

- Complete 3 Metres of surface mounted Crystal View System, which includes:
- 3 metres of base channel
- 6 metres of gasket
- 2 x 3 metres of top seal
- 24 clamp bars & bolts
- 12 glass clamps
- No need for additional cladding as the profile is supplied in a stainless steel like finish. Available for 12mm to 21.5mm thick glass and up to 1100mm high. Supplied in 3 metre lengths.
- Fixings to structure not included. Endcaps, dowels and spanners sold separately.
- Very easily installed due to the simple clamping mechanism and the ability to so easily plumb the glass. Easily the most popular system on the market for installers.