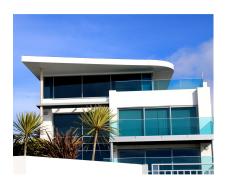

## 12mm Glass Crystal View 3 Metre Surface Mounted Kit ( Model: KCVSUKIT.012 )

- Complete 3 Metres of surface mounted Crystal View System, which includes:
- 3 metres of base channel
- 6 metres of gasket
- 2 x 3 metres of top seal
- 24 clamp bars & bolts
- 12 glass clamps
- No need for additional cladding as the profile is supplied in a stainless steel like finish. Available for 12mm to 21.5mm thick glass and up to 1100mm high. Supplied in 3 metre lengths.
- Fixings to structure not included. Endcaps, dowels and spanners sold separately.
- Very easily installed due to the simple clamping mechanism and the ability to so easily plumb the glass. Easily the most popular system on the market for installers.