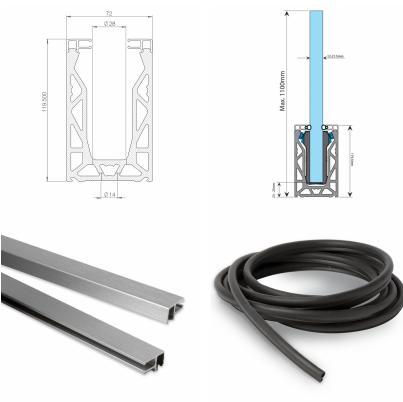

## 12mm Glass Crystal View 3 Metre Surface Mounted Kit ( Model: KCVSUKIT.012 )

- Complete 3 Metres of surface mounted Crystal View System, which includes:
- 3 metres of base channel
- 6 metres of gasket
- 2 x 3 metres of top seal
- 24 clamp bars & bolts
- 12 glass clamps
- No need for additional cladding as the profile is supplied in a stainless steel like finish. Available for 12mm to 21.5mm thick glass and up to 1100mm high. Supplied in 3 metre lengths.
- Fixings to structure not included. Endcaps, dowels and spanners sold separately.
- Very easily installed due to the simple clamping mechanism and the ability to so easily plumb the glass. Easily the most popular system on the market for installers.