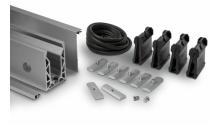

## Crystal View 3 Metre Side Mounted Kit For 17.5mm Glass (Model: KCVSIKIT.017)

- Complete 3 Metres of side mounted Crystal View System, which includes:
  3 metres of side mount channel
- 3 metres of top seal
- 5 metres of top sear
- 3 metres of side cladding (bottom cladding not included)  $% \left( {{\left( {{{{\rm{cl}}}} \right)}} \right)$
- 6 metres of gasket
- 24 clamp bars & bolts
- 12 glass clamps
- Suitable for 12mm thick glass and up to 1100mm high. Supplied in 3 metre lengths.

• Fixings to structure not included. Endcaps, dowels, bottom cladding and spanners sold separately.