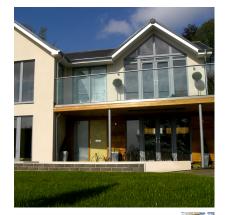

## Crystal View 3 Metre Side Mounted Kit For 17.5mm Glass (Model: KCVSIKIT.017)

- Complete 3 Metres of side mounted Crystal View System, which includes:
  3 metres of side mount channel
- 3 metres of top seal
- 5 metres of top sear
- 3 metres of side cladding (bottom cladding not included)  $% \left( {{\left( {{{{\rm{cl}}}} \right)}} \right)$
- 6 metres of gasket
- 24 clamp bars & bolts
- 12 glass clamps
- Suitable for 12mm thick glass and up to 1100mm high. Supplied in 3 metre lengths.