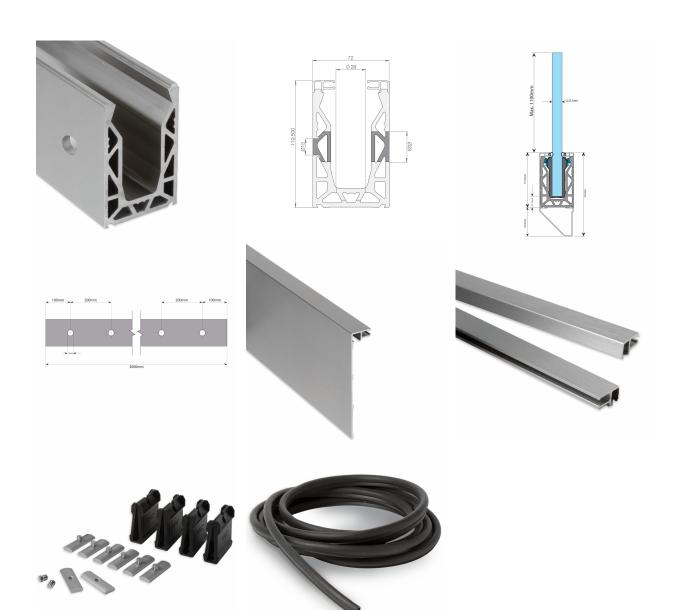

## Crystal View 3 Metre Side Mounted Kit For 17.5mm Glass (Model: KCVSIKIT.017)

- Complete 3 Metres of side mounted Crystal View System, which includes:
  3 metres of side mount channel
- 3 metres of top seal
- 5 metres of top sear
- 3 metres of side cladding (bottom cladding not included)  $% \left( {{\left( {{{{\rm{cl}}}} \right)}} \right)$
- 6 metres of gasket
- 24 clamp bars & bolts
- 12 glass clamps
- Suitable for 12mm thick glass and up to 1100mm high. Supplied in 3 metre lengths.

• Fixings to structure not included. Endcaps, dowels, bottom cladding and spanners sold separately.