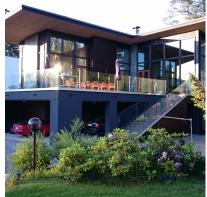

## Crystal View 3 Metre Side Mounted Kit For 17.5mm Glass (Model: KCVSIKIT.017)

- Complete 3 Metres of side mounted Crystal View System, which includes:
  3 metres of side mount channel
- 3 metres of top seal
- 5 metres of top sear
- 3 metres of side cladding (bottom cladding not included)  $% \left( {{\left( {{{{\rm{cl}}}} \right)}} \right)$
- 6 metres of gasket
- 24 clamp bars & bolts
- 12 glass clamps
- Suitable for 12mm thick glass and up to 1100mm high. Supplied in 3 metre lengths.