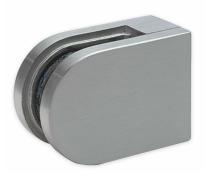

## Glass Clamp - 63x45mm - Zinc - Satin - Flat - 6-12mm (Model: K.GC.6345.ZN.000.SS)

- A 63mm x 45mm D shaped clamp.
- Suitable for mounting on a flat surface.

• For indoor use only on stairs, glass balconies, counter dividers, retail glass displays and splash guards.