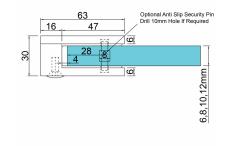

## Glass Clamp - 63x45mm - Zinc - Satin - Flat - 6-12mm (Model: K.GC.6345.ZN.000.SS)

- A 63mm x 45mm D shaped clamp.
- Suitable for mounting on a flat surface.

• For indoor use only on stairs, glass balconies, counter dividers, retail glass displays and splash guards.

• Supplied with an optional anti-slip safety pin which allows you to drill the glass to ensure that it never slips downwards over time.

• These clamps are suitable for loads up to approximately 34kgs per four clamps.