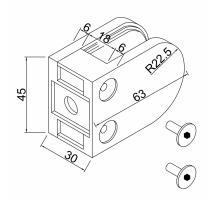

## Glass Clamp - 63x45mm - Zinc - Satin - Flat - 6-12mm (Model: K.GC.6345.ZN.000.SS)

- A 63mm x 45mm D shaped clamp.
- Suitable for mounting on a flat surface.

• For indoor use only on stairs, glass balconies, counter dividers, retail glass displays and splash guards.

## Attributes:

Product Code: K.GC.6345.ZN.000.SS Unit Of Sale: Each