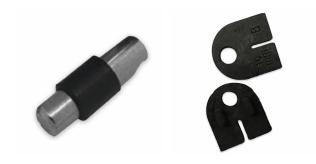

• Supplied with an optional anti-slip safety pin which allows you to drill the glass to ensure that it never slips downwards over time.

• These clamps are suitable for loads up to approximately 34kgs per four clamps.