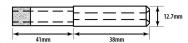

## 90mm Diamond Parallel Fit Electroplated Drill Bit ( Model: FPE090 )

75mm long metal drill bit with diamond tip. For use in manual drills. Parallel fit type. The unique electroformed diamond glass drill has a tremendous number of advantages over other types of glass drills. Some of these advantages include a thin wall of the tube which allows glass to be cut very fast leaving a very good clean hole. The diamond impregnation depth of a standard and thick wall drill is 12 mm. These drills are designed and manufactured to cut a large number of holes in glass, ceramics and similar materials giving very good life.