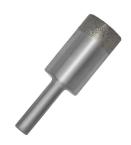

## 90mm Diamond Parallel Fit Electroplated Drill Bit ( Model: FPE090 )

75mm long metal drill bit with diamond tip. For use in manual drills. Parallel fit type. The unique electroformed diamond glass drill has a tremendous number of advantages over other types of glass drills. Some of these advantages include a thin wall of the tube which allows glass to be cut very fast leaving a very good clean hole. The diamond impregnation depth of a standard and thick wall drill is 12 mm. These drills are designed and manufactured to cut a large number of holes in glass, ceramics and similar materials giving very good life.