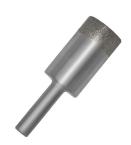

## 80mm Diamond Parallel Fit Electroplated Drill Bit ( Model: FPE080 )

75mm long metal drill bit with diamond tip. For use in manual drills. Parallel fit type. The unique electroformed diamond glass drill has a tremendous number of advantages over other types of glass drills. Some of these advantages include a thin wall of the tube which allows glass to be cut very fast leaving a very good clean hole. The diamond impregnation depth of a standard and thick wall drill is 12 mm. These drills are designed and manufactured to cut a large number of holes in glass, ceramics and similar materials giving very good life.