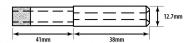

## 80mm Diamond Parallel Fit Electroplated Drill Bit ( Model: FPE080 )

75mm long metal drill bit with diamond tip. For use in manual drills. Parallel fit type. The unique electroformed diamond glass drill has a tremendous number of advantages over other types of glass drills. Some of these advantages include a thin wall of the tube which allows glass to be cut very fast leaving a very good clean hole. The diamond impregnation depth of a standard and thick wall drill is 12 mm. These drills are designed and manufactured to cut a large number of holes in glass, ceramics and similar materials giving very good life.