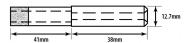

## 70mm Diamond Parallel Fit Electroplated Drill Bit (Model: FPE070)

- 75mm long metal drill bit with diamond tip. For use in manual drills.
- Parallel fit type. The unique electroformed diamond glass drill has a tremendous number of advantages over other types of glass drills.
- Some of these advantages include a thin wall of the tube which allows glass to be cut very fast leaving a very good clean hole.
- The diamond impregnation depth of a standard and thick wall drill is 12 mm.
- These drills are designed and manufactured to cut a large number of holes in glass, ceramics and similar materials giving very good life.