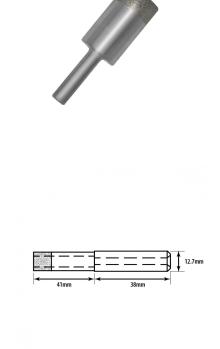

## 64mm Diamond Parallel Fit Electroplated Drill Bit (Model: FPE064)

 $\bullet$  75mm long metal drill bit with diamond tip. For use in manual drills.

• Parallel fit type. The unique electroformed diamond glass drill has a tremendous number of advantages over other types of glass drills.

• Some of these advantages include a thin wall of the tube which allows glass to be cut very fast leaving a very good clean hole.

 $\bullet$  The diamond impregnation depth of a standard and thick wall drill is 12 mm.