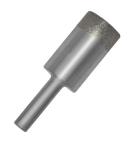

## 57mm Diamond Parallel Fit Electroplated Drill Bit ( Model: FPE057 )

- 75mm long metal drill bit with diamond tip. For use in manual drills.
- Parallel fit type. The unique electroformed diamond glass drill has a tremendous number of advantages over other types of glass drills.
- Some of these advantages include a thin wall of the tube which allows glass to be cut very fast leaving a very good clean hole.
- The diamond impregnation depth of a standard and thick wall drill is 12 mm.
- These drills are designed and manufactured to cut a large number of holes in glass, ceramics and similar materials giving very good life.