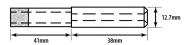

## 57mm Diamond Parallel Fit Electroplated Drill Bit ( Model: FPE057 )

- 75mm long metal drill bit with diamond tip. For use in manual drills.
- Parallel fit type. The unique electroformed diamond glass drill has a tremendous number of advantages over other types of glass drills.
- Some of these advantages include a thin wall of the tube which allows glass to be cut very fast leaving a very good clean hole.
- The diamond impregnation depth of a standard and thick wall drill is 12 mm.
- These drills are designed and manufactured to cut a large number of holes in glass, ceramics and similar materials giving very good life.