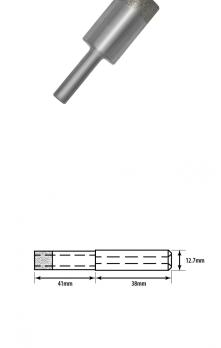

## 51mm Diamond Parallel Fit Electroplated Drill Bit (Model: FPE051)

 $\bullet$  75mm long metal drill bit with diamond tip. For use in manual drills.

• Parallel fit type. The unique electroformed diamond glass drill has a tremendous number of advantages over other types of glass drills.

• Some of these advantages include a thin wall of the tube which allows glass to be cut very fast leaving a very good clean hole.

 $\bullet$  The diamond impregnation depth of a standard and thick wall drill is 12 mm.