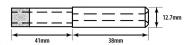

## 50mm Diamond Parallel Fit Electroplated Drill Bit ( Model: FPE050 )

- 75mm long metal drill bit with diamond tip. For use in manual drills.
- Parallel fit type. The unique electroformed diamond glass drill has a tremendous number of advantages over other types of glass drills.
- Some of these advantages include a thin wall of the tube which allows glass to be cut very fast leaving a very good clean hole.
- The diamond impregnation depth of a standard and thick wall drill is 12 mm.
- These drills are designed and manufactured to cut a large number of holes in glass, ceramics and similar materials giving very good life.